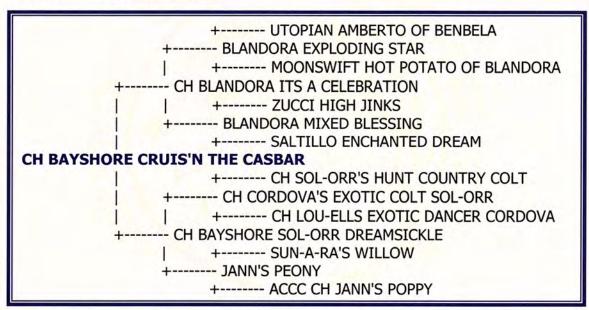

### CH BAYSHORE CRUIS'N THE CASBAR (Dog)

Whelped: November 16, 2000 Color: Palomino, White HL

Breeder: J Frank Baylis Owner: Rodger Rechler

RHODE ISLAND KENNEL CLUB, INC., April 15, 2002, Warwick, RI Judges – Breed:Mrs M A Foy Group: Mrs Keke Kahn BIS: Mr Robert Sharp