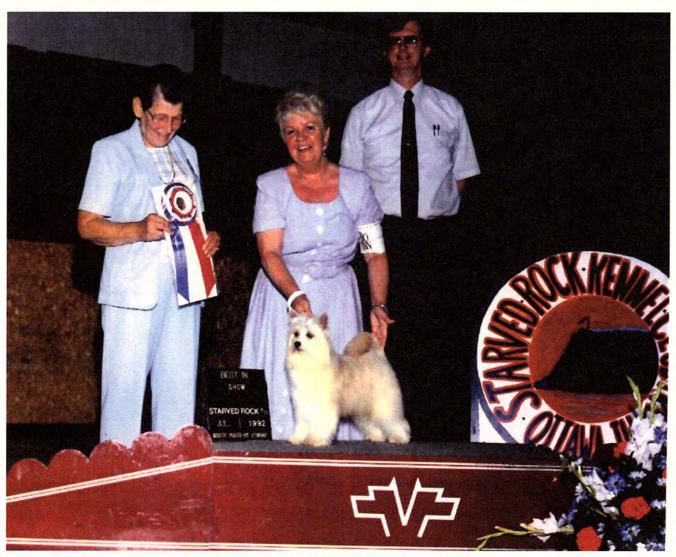

### CH RAZZMATAZZ BARBERRY (Dog)

Whelped:

October 26, 1991

Color: Black HL

Breeder:

**Amy Fernandez** 

Owner: Amy Fernandez & Barbara Cassidy

GREATER LOWELL KENNEL CLUB, August 22, 1993, Fitchburg, MA
Judges - Breed: Etta B Orenstein Group: Etta B Orenstein BIS: Dr Asa Mays

PENOBSCOTT VALLEY KENNEL CLUB, October 9, 1994, Scarborough, ME Judges - Breed: C Myers-Egerton Group: Florise M Hogen BIS: William F Hixson

Ch Razzmatazz Barberry