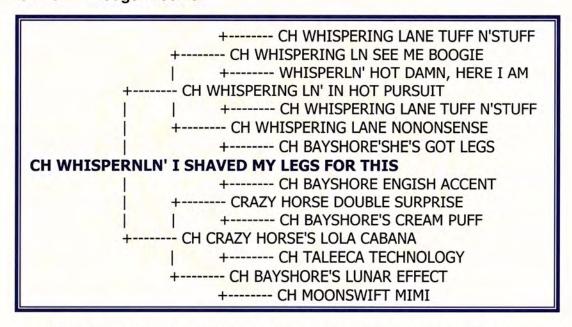

### CH WHISPERNLN' I SHAVED MY LEGS FOR THIS (Bitch)

Whelped: March 15, 2005 Color: Slate, Pink HL Breeder: Melissa L Benton, Carol J and Mark Baldwin & Theresa Baldwin

Owner: Rodger Rechler

MID-COAST KENNEL CLUB, OF MAINE, September 2, 2006, Union, ME Judges – Breed: Mrs C Noe Group: Mrs C Noe BIS: Dr D W Downing

GREATER LOWELL KENNEL CLUB, INC., August 19, 2007, Fitchburg, ME Judges – Breed: Mrs S Walker Group: Mr T W Baldwin BIS: Mrs C Allen

MID-COAST KENNEL CLUB OF MAINE, September 1, 2007, Union, ME Judges – Breed: Mrs R E Fetter Group: Mrs R E Fetter BIS: Dr D W Downing