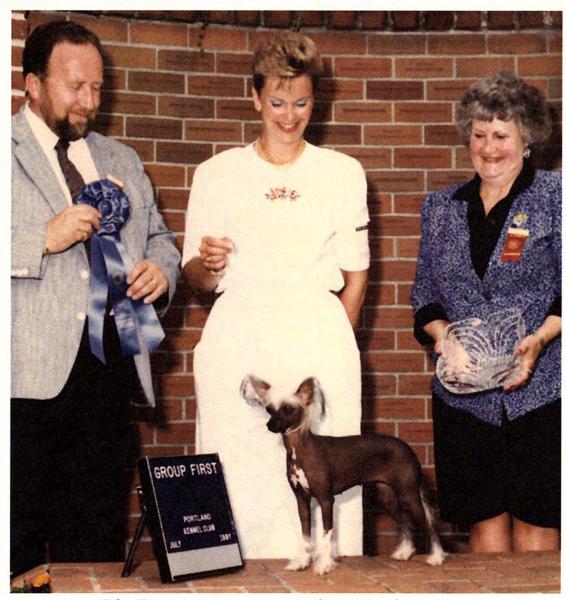

#### CH GINGERY'S MAPLE SYRUP (Dog)

Whelped: Breeder:

August 22, 1987

**Arlene Butterklee** Arlene Butterklee

Color: Peach/Bronze/White PP

FARGO-MOORHEAD KENNEL CLUB, May 31, 1992, Fargo, ND

Judges - Breed: Dorothy Nickles Group: Dorothy Nickles BIS: Richard Rehihan

STARVED ROCK KENNEL CLUB, July 5, 1992, Princeton, IL

Judges - Breed: Ray Filburn, Jr Group: Ray Filburn, Jr BIS: Connie Bosold

Ch Gingery's Maple Syrup