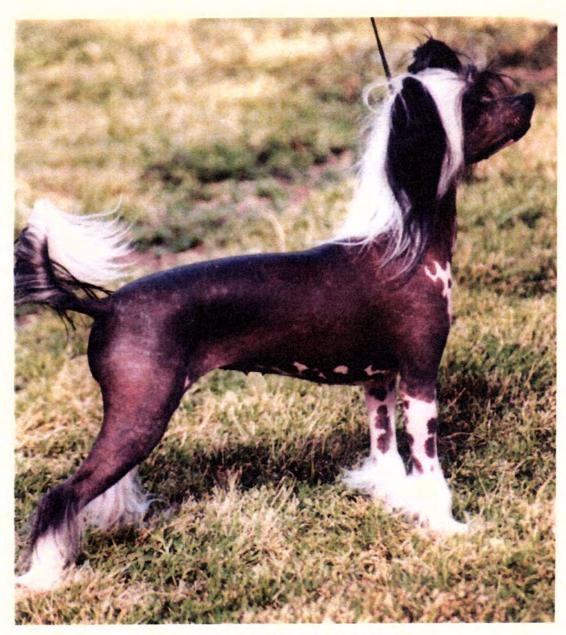

### CH BAYSHORE CRUIS'N THE CASBAR (Dog)

Whelped: November 16, 2000 Color: Palomino, White HL

Breeder: J Frank Baylis Owner: Rodger Rechler

RHODE ISLAND KENNEL CLUB, INC., April 15, 2002, Warwick, RI Judges – Breed:Mrs M A Foy Group: Mrs Keke Kahn BIS: Mr Robert Sharp

BACK MOUNTAIN KENNEL CLUB, INC., Oct 30, 2004, Bloomsburg, PA Judges – Breed: Mrs H Clark Group: Mrs H Clark BIS: Dr R D Smith

Ch Bayshore Cruis'n The Casbar