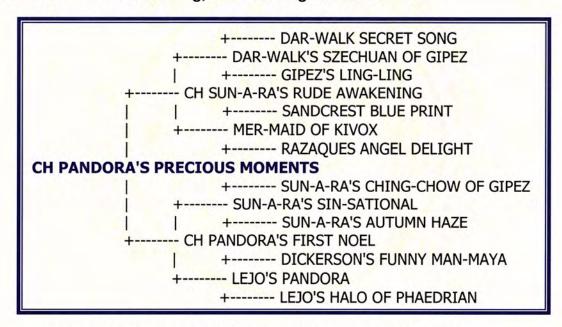

### CH PANDORA'S PRECIOUS MOMENTS (Bitch)

Whelped:

August 23, 1994

Color: Apricot/White PP

Breeder:

Irene & Michael Dervin

Owner:

Susie Keating, Celia Keating and Irene Dervin

CALCASIEU KENNEL CLUB, April 13, 1996, Lake Charles, LA
Judges – Breed: Jane Forsyth Group: Helen Lee James BIS: Robert Moore

Ch Pandora's Precious Moments