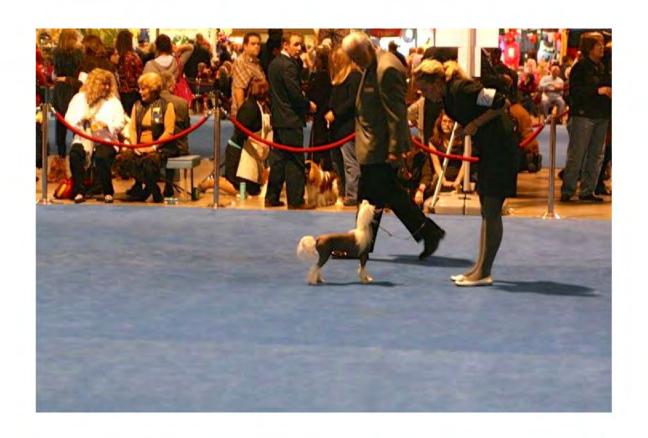

### CH RISIN STAR'S CHINA DOLL (Bitch)

Whelped:

April 1, 2006

Color: Pink, Chocolate HL

Breeder: Owner: Joy A Miller & Gerald Miller Joy A Miller & Linda Davi

TRI-STAR KENNEL CLUB OF WILLIAMSON COUNTY, October 19, 2008, Nashville, TN Judges – Breed: Mr R H Mullen Group: Mrs P D Carr BIS: Mr R Burgos

Ch Risin Star's China Doll