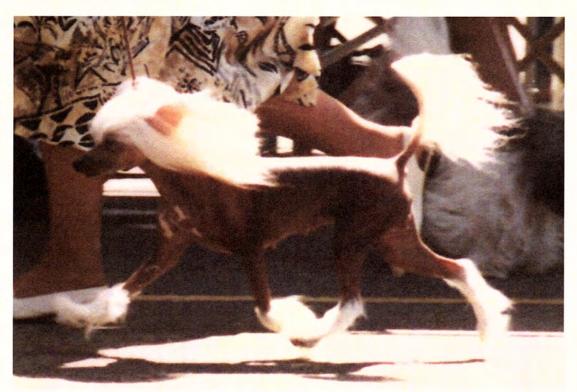

### CH GINGERY'S KRIMSON 'N CLOVER (Dog)

Whelped: Breeder: August 11, 1994

Owner:

Arlene Butterklee Arlene Butterklee Color: Apricot HL

CLASSIC TOY DOG CLUB OF WESTERN MA, May 8, 1998, Oxford, MA
Judges – Breed: John Mooney Jr Group: Merrill Cohen BIS: Merrill Cohen

Ch Gingery's Krimson 'N Clover