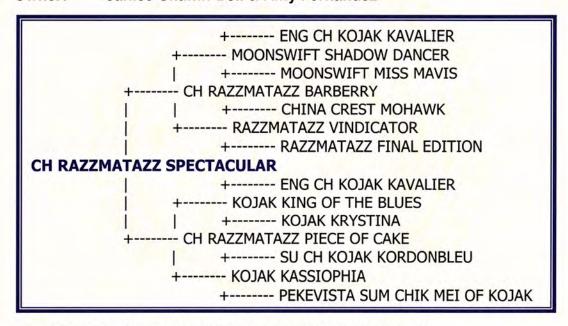

### CH RAZZMATAZZ SPECTACULAR (Bitch)

Color: Pink HL

Whelped: September 24, 1994

Breeder: Amy Fernandez

Owner: Janice Chaffin-Bell & Amy Fernandez

TANAYA VALLEY KENNEL CLUB, May 25, 1997, Fairbanks, AK

Judges - Breed: Grace Moran Group: Grace Moran BIS: Barbara Aldeman

MESILLA VALLEY KENNEL CLUB, October 11, 1997, Las Cruces, NM

Judges - Breed: C M Harris Group: Dr L A Reasin BIS: R A Stein

TANAYA VALLEY KENNEL CLUB, March 28, 1998, Anchorage, AK

Judges – Breed: Helen Lee James Group: Edd Bivin BIS: Helen Lee James

TANAYA VALLEY KENNEL CLUB, May 25 1998, Fairbanks, AK
Judges – Breed: Lorraine Boutwell Group: Lorraine Boutwell BIS: Eleanor Rotman

YELLOWSTONE VALLEY KENNEL CLUB, September 19, 1998, Helena, MT

Judges - Breed: Jean Fancy Group: Jean Fancy BIS: Dr Glenn Fancy

Ch Razzmatazz Spectacular