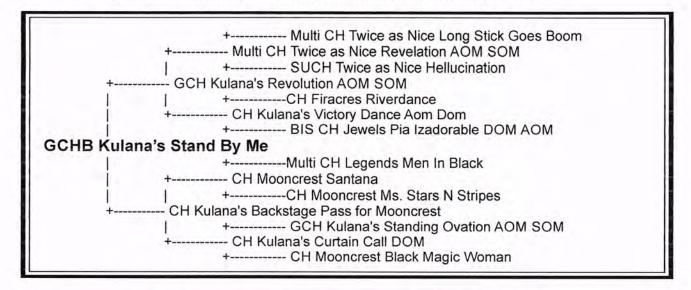

## HALL OF FAME

### **BEST IN SHOW WINNER #25**

### GCHG Kulana's Stand By Me (Dog)

Whelped: August 13, 2015 Color: Black & White

Breeder: Darlene Anderson

Owner: Michael & Shirley Frumkin, Darlene Anderson

Kings Kennel Club of California., March 12, 2017, Hanford, CA

Judges - Breed: Mr. Ted W Eubank Group: Mr. Norman L Patton BIS: Mr. Roland L Pelland

Hangtown Kennel Club of Placerville, CA, May 26, 2017, Placerville, CA
Judges - Breed: Mr. Bart A Miller Group: Mrs. Terry B Carter BIS: Mrs. Patricia (Pat) Hastings

Kennel Club of the California Sierra, May 28, 2017, Placerville, CA

Judges - Breed: Nancy Popovich Group: Mrs. Patricia (Pat) Hastings BIS: Mrs. Terry B Carter