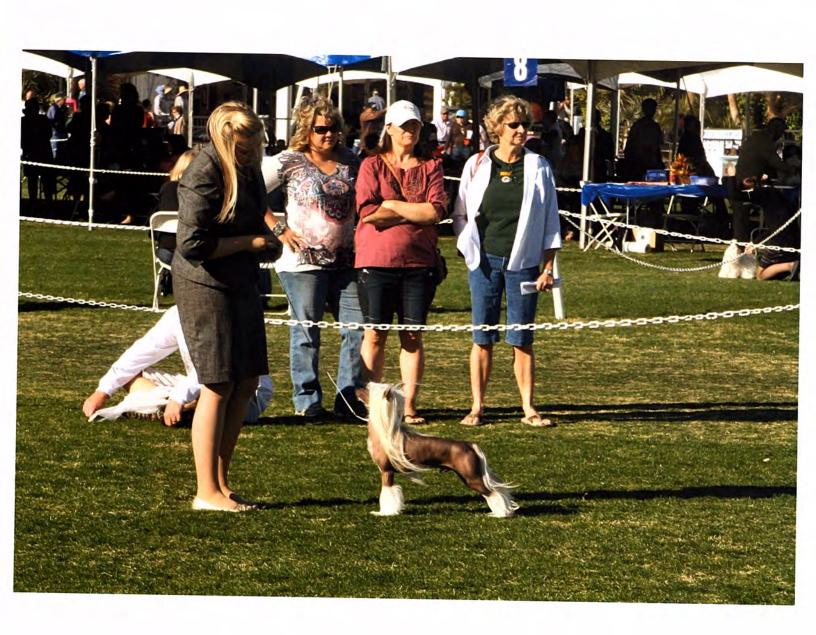

### GCH CH CRESTLINE BUTTERS SCOTCH

(Dog)

Whelped: November 24, 2006 Breeder: Mercedes Vila Owner: Mercedes Vila

Long Beach Kennel Club, Sunday July 3, 2011 at Long Beach, California Judges: Breed-Dr. J V Ioia, Group-Mrs. K Paul, BIS-Dr. J V Ioia