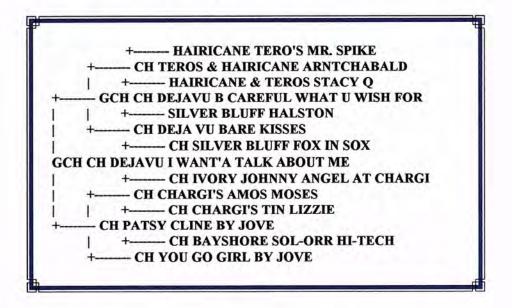

### GCH CH DEJAVU I WANT'A TALK ABOUT ME

(Dog)

Whelped: March 4, 2010

Breeder: Karla Matlock & Ann Freeman & Sharon Jacobson

Owners: Roy Kusumoto & Jo-ann Kusumoto

Superstition Kennel Club, Sunday March 4, , 2012 at Scottsdale, AZ Judges: Breed-C P Patterson, Group-David J Kirkland, BIS-Jane Roppolo

Utah Valley Kennel Club, Friday, May 4, , 2012 at South Jordan, UT Judges: Breed-Mr. F MacDonald, Group-Mr. F MacDonald, BIS-Ms. C Ringstrom

Lompoc Valley Kennel Club, Saturday, July 28, , 2012 at Ryon Park, Lompoc, CA Judges: Breed-Mr. Terry Stacy, Group-Mrs. H W Stein, BIS-Mr. Charles E Trotter

San Joaquin Kennel Club, Sunday, November 25, 2012 at Stockton, CA Judges: Breed-Mr. Warren D Hudson, Group-Mr. Warren D Hudson, BIS-J C Sigler