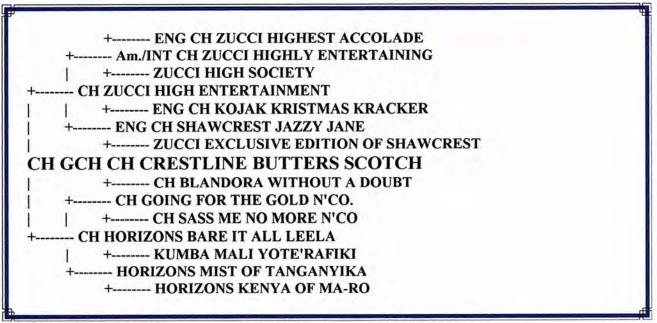

### GCH CH. WHISPERINGLANE SHOULD'VE BEENA COWBOY

(Dog)

Whelped: October 1 2009

Breeder: Carol J Baldwin & Mark Baldwin
Owner: Michelle Boyd & Carol Cisar

+----- CH SUN-A-RA'S THE SECOND COMING

+----- CH WHISPERING LANE TUFF N'STUFF

| +----- WHISPER LN ONE MOMENT N TIME

+----- CH WHISPERIN' BOOT SCOOTN' BOOGIE

| | +----- CH WHISPERING LANE PAINTED PONY

| +----- WHISPERLN' HOT DAMN HERE I AM

| ----- NAUSET ASHBY GAP

CH GCH CH WHISPERINGLANE SHOULD'VE BEENA COWBOY

| +----- CH WHISPERING LN SEE ME BOOGIE

| +----- CH WHISPERING LN' IN HOT PURSUIT

| | +----- CH WHISPERING LNE NONONSENSE

+----- CH WHISPERNLN' I SHAVED MY LEGS FOR THIS

| +----- CRAZY HORSE DOUBLE SURPRISE

+----- CH CRAZY HORSE'S LOLA CABANA

+------ CH BAYSHORE'S LUNAR EFFECT

Hutchinson Kennel Club, Inc., Saturday, April 9, 2011, St North Valley Center, KS Judges: Breed- Mrs. J Goldstein, Group-Mrs. J Goldstein, BIS-Mrs. J Goodin