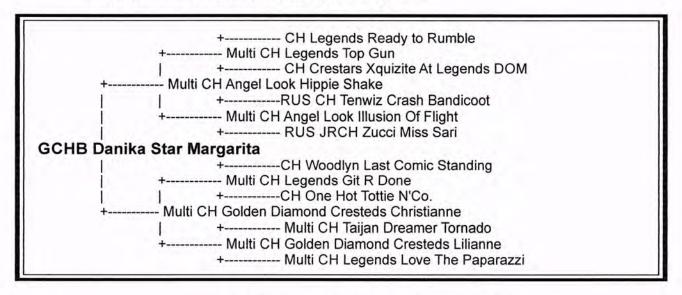

# HALL OF FAME

### **BEST IN SHOW WINNER #26**

### GCHB Danika Star Margarita (Bitch)

Whelped: June 28, 2016 Color: Brown (HL)

Breeder: Elena Molchanova

Owner: Brenda Carlson, Sharon Lyon

Cook Inlet Kennel Club, July 28, 2017, Palmer, AK

Judges - Breed: Mr. Eugene Blake Group: Mr. Terry Stacy BIS: Mr. Eugene Blake