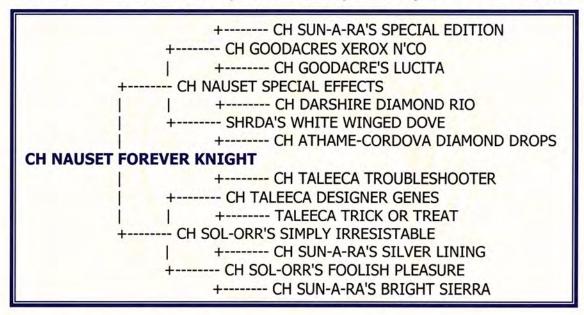

### CH NAUSET FOREVER KNIGHT (Dog)

Whelped: September 21, 1998 Color: Slate HL

Breeder: Mary Jane Frederickson

Owner: Barbara Cassidy, Kevin Cassidy and Mary Jane Frederickson

ELM CITY KENNEL CLUB, February 19, 2000, Hartford, CT