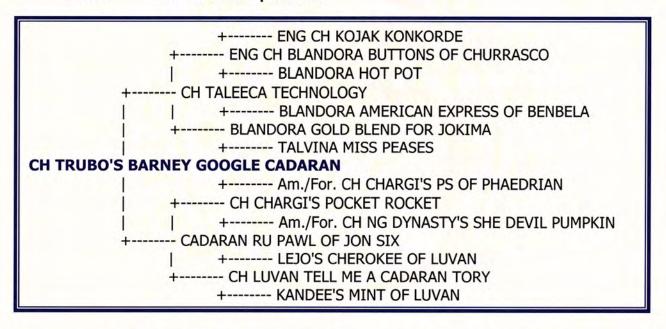

### CH TRUBO'S BARNEY GOOGLE CADARAN (Dog)

Whelped:

March 17, 1996

Color: Slate HL

Breeder: Owner: Jon W Six & Carol Nouza Jon Six & Jacque Jones

ROCK CREEK KENNEL CLUB, April 21, 1997, West Friendship, MD

Judges – Breed: Charlotte Patterson Group: Charlotte Patterson BIS: Jane Forsyth

Ch Trubo's Barney Google Cadarn