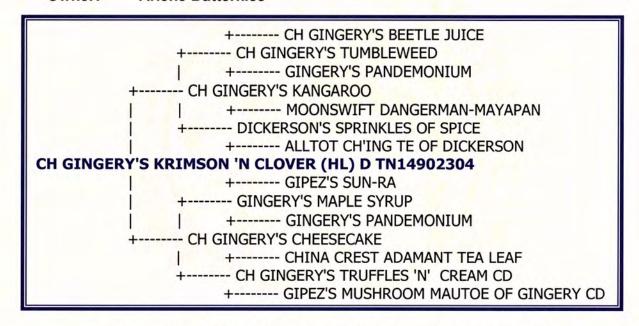

### CH GINGERY'S KRIMSON 'N CLOVER (Dog)

Whelped: Breeder: August 11, 1994

Owner:

Arlene Butterklee Arlene Butterklee Color: Apricot HL

CLASSIC TOY DOG CLUB OF WESTERN MA, May 8, 1998, Oxford, MA
Judges – Breed: John Mooney Jr Group: Merrill Cohen BIS: Merrill Cohen

Ch Gingery's Krimson 'N Clover