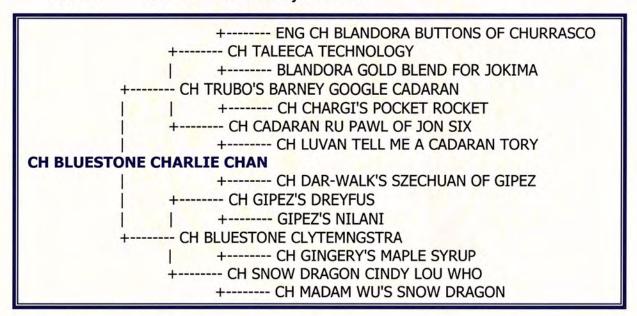

### CH BLUESTONE CHARLIE CHAN (Dog)

Whelped: September 1, 1997 Color: Black, Tan & White HL

Breeder: Jean Wallace & Ashlyn Cannon
Owner: Jean Wallace & Ashlyn Cannon

**BURLINGTON COUNTY KENNEL CLUB INC., August 11, 2000** 