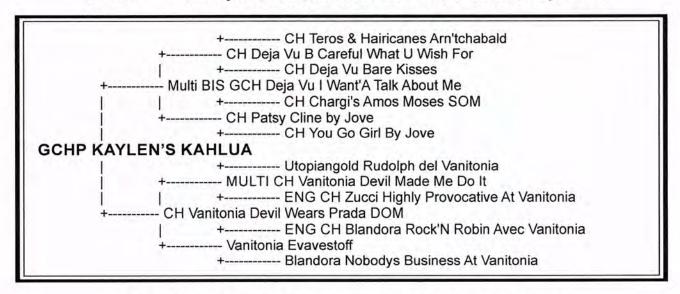

### GCHP KAYLEN'S KAHLUA (Dog)

Whelped:

April 23, 2013

Brown HL

Breeder:

Kay Peiser

Owner: Shirley Frumkin, Michael Frumkin, V. Dorris, Kay Peiser

LAKE EUSTIS KENNEL CLUB, Inc., January 22, 2015, Lady Lake, FL Judges - Breed: Mr. Jim C. Briley Group: Mr. Thomas A Kilcullen BIS: Ms. Joy S. Brewster