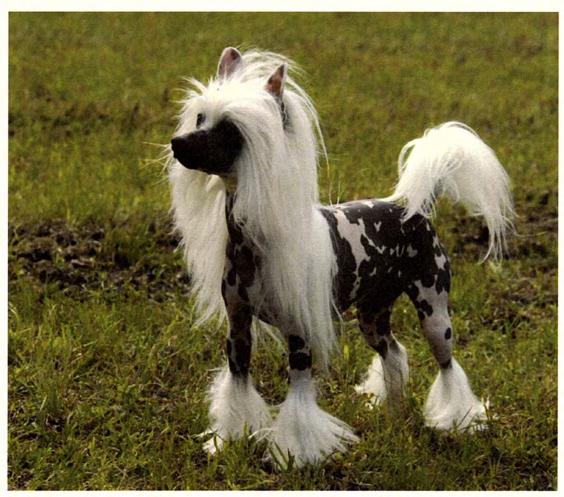

### GCH CH CRESTLINE BUTTERS SCOTCH

(Dog)

Whelped: November 24, 2006 Breeder: Mercedes Vila Owner: Mercedes Vila

Long Beach Kennel Club, Sunday July 3, 2011 at Long Beach, California Judges: Breed-Dr. J V Ioia, Group-Mrs. K Paul, BIS-Dr. J V Ioia