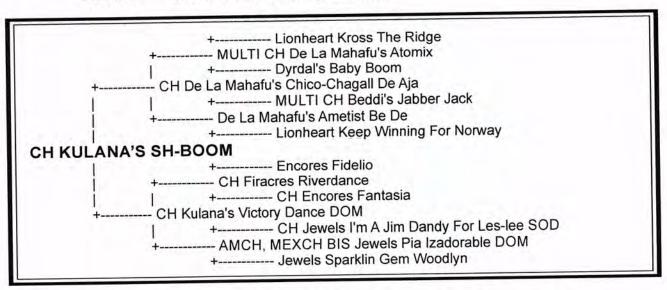

### GCHP KULANA'S SH-BOOM (Bitch)

Whelped: April 6, 2011 White & Black Powderpuff

Breeder: Darlene Anderson

Owner: Michael and Shirley Frumkin

SUN MAID KENNEL CLUB OF FRESNO, February 1, 2014, Fresno, CA Judges - Breed: Dr. M J Woods Group: Mr. N L Patton BIS: Dr. M J Woods

BLACK MOUNTAIN KENNEL CLUB OF NEVADA, October 11, 2014, PRIMM, NV Judges - Breed: Mrs. Keke Kahn Group: Mrs. Keke Kahn BIS: Mr. Edd Bivin

BLACK MOUNTAIN KENNEL CLUB OF NEVADA, October 12, 2014, PRIMM, NV Judges - Breed: Mr. Edd Bivin Group: Mr. Edd Bivin BIS: Mrs. Keke Kahn

SIERRA-TUOLUMNE KENNEL CLUB, INC., October 10, 2015, Vallejo, CA
Judges - Breed: Mr. Johnny R. Shoemaker Group: Mr. Johnny R. Shoemaker BIS: Mr. James E. Noe