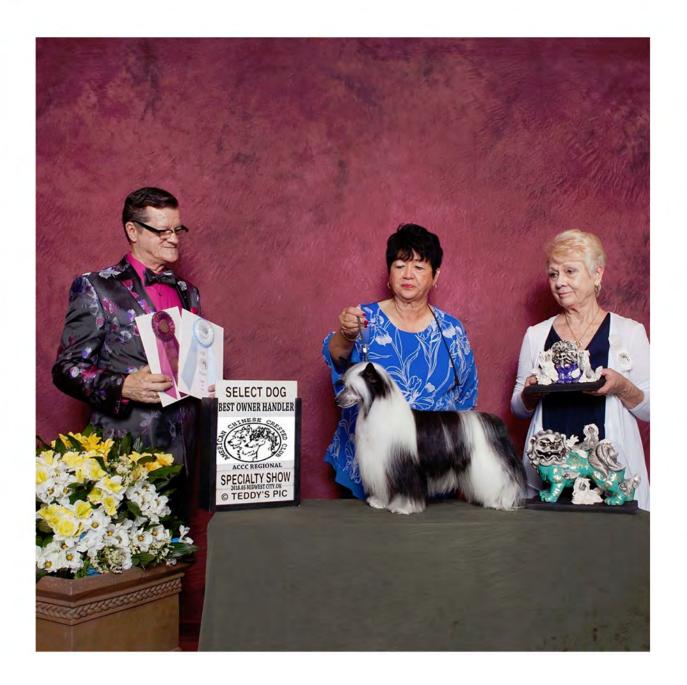

## HALL OF FAME

### **BEST IN SHOW WINNER #25**

### GCHG Kulana's Stand By Me (Dog)

Whelped: August 13, 2015 Color: Black & White

Breeder: Darlene Anderson

Owner: Michael & Shirley Frumkin, Darlene Anderson

Kings Kennel Club of California., March 12, 2017, Hanford, CA

Judges - Breed: Mr. Ted W Eubank Group: Mr. Norman L Patton BIS: Mr. Roland L Pelland

Hangtown Kennel Club of Placerville, CA, May 26, 2017, Placerville, CA
Judges - Breed: Mr. Bart A Miller Group: Mrs. Terry B Carter BIS: Mrs. Patricia (Pat) Hastings

Kennel Club of the California Sierra, May 28, 2017, Placerville, CA

Judges - Breed: Nancy Popovich Group: Mrs. Patricia (Pat) Hastings BIS: Mrs. Terry B Carter