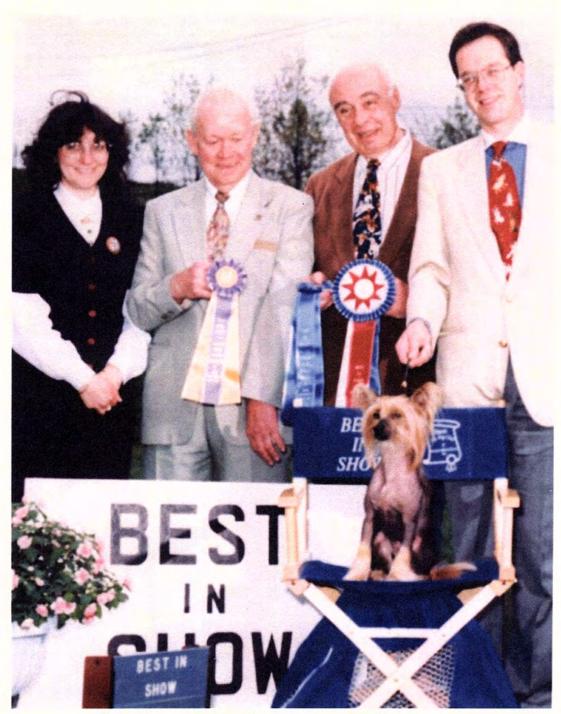

### CH NAUSET FOREVER KNIGHT (Dog)

Whelped: September 21, 1998 Color: Slate HL

Breeder: Mary Jane Frederickson

Owner: Barbara Cassidy, Kevin Cassidy and Mary Jane Frederickson

ELM CITY KENNEL CLUB, February 19, 2000, Hartford, CT

Judges - Breed: Mrs Etta Orenstein Group: Mrs Etta Orenstein BIS: Mrs Evelyn Honig

ELM CITY KENNEL CLUB, July 30, 2000, Springfield, MA

Judges - Breed: Mr Thomas Baldwin Group: Ann Summa BIS: Mr Thomas Baldwin

MOBERLY MISSOURI KENNEL CLUB INC., October 7, 2000, Moberly MO

Judges - Breed: Mr Joseph Gregory Group: Miss Dolores Malz BIS: Mrs Patricia Trotter

METRO MILE HI KENNEL CLUB, November 10, 2000, Longmont, CO Judges – Breed: Mr John Honig Group: Mr John Honig BIS: Mr John Honig

WHIDBEY ISLAND KENNEL CLUB INC., November 18, 2000, Monroe WA

Judges – Breed: Mr Robert Sharp Group: Mrs Huston Clark BIS: Mr Lester Mapes

WHIDBEY ISLAND KENNEL CLUB INC., November 19, 2000, Monroe WA

Judges - Breed: Mrs Houston Clark Group: Mr Robert Sharp BIS: Mr Houston Clark

Ch Nauset Forever Knight