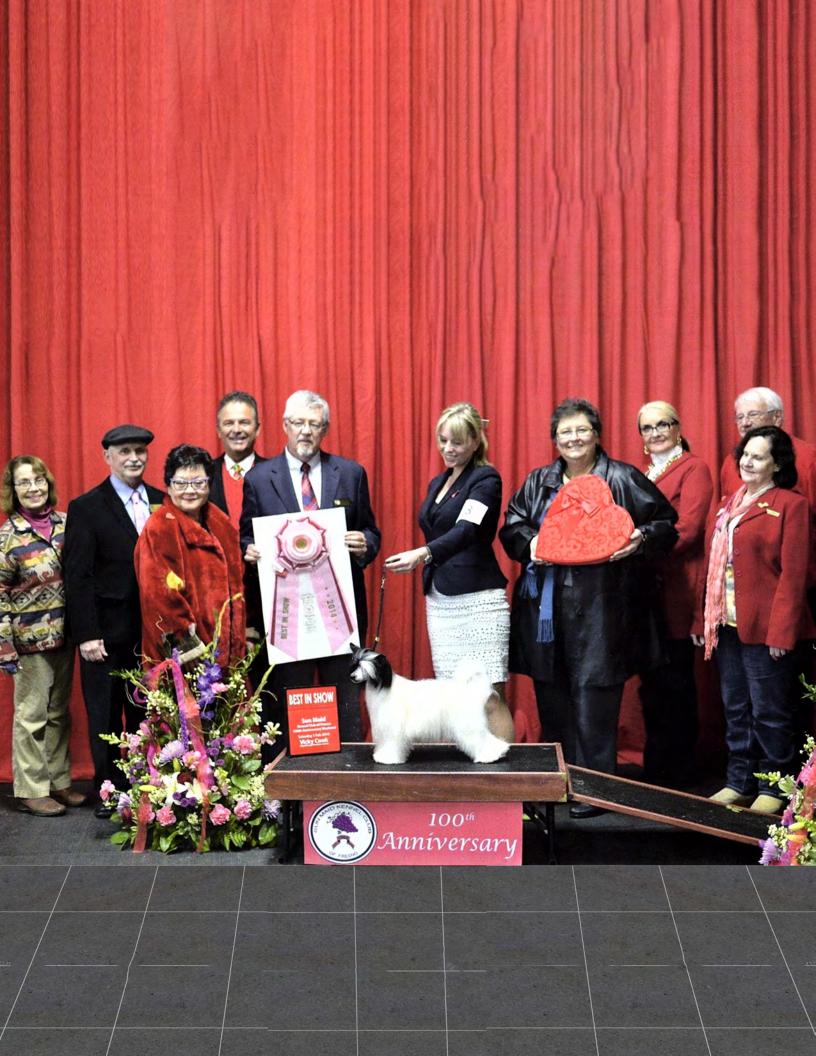

### CH PATSY CLINE BY JOVE (Bitch)

Whelped: December 12, 2003 Color: HL

Breeder: Marian Blackman

Owner: K Matlock, Amy Freeman, Stan Voje and A Donnell

PLATTE VALLEY KENNEL CLUB OF FREMONT, September 30, 2006, Fremont NE Judges – Breed: Mrs Keke Kahn Group: L E Stanbridge BIS: Mrs Keke Kahn

PLATTE VALLEY KENNEL CLUB OF FREMONT, October 1, 2006, Fremont NE Judges – Breed: Mr W R Russell Group: Mrs Keke Kahn BIS: L E Stanbridge

ROCHESTER MINNESOTA KENNEL CLUB, INC., September 15, 2007, Rochester, MN Judges – Breed: Mrs S Rempel Group: Mr S F Hurt BIS: Mrs S Rempel

ROCHESTER MINNESOTA KENNEL CLUB, INC., September 16, 2007, Rochester, MN Judges – Breed: Mr S F Hurt Group: Mrs S Rempel BIS: Mr S F Hurt

Ch Patsy Cline By Jove