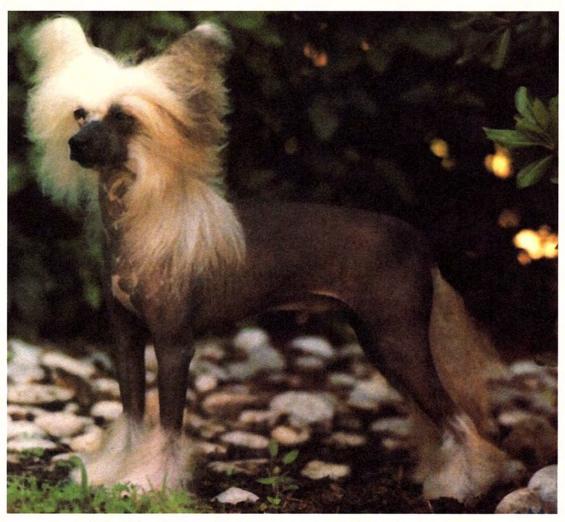

### CH RAZZMATAZZ SPECTACULAR (Bitch)

Color: Pink HL

Whelped: September 24, 1994

Breeder: Amy Fernandez

Owner: Janice Chaffin-Bell & Amy Fernandez

TANAYA VALLEY KENNEL CLUB, May 25, 1997, Fairbanks, AK

Judges - Breed: Grace Moran Group: Grace Moran BIS: Barbara Aldeman