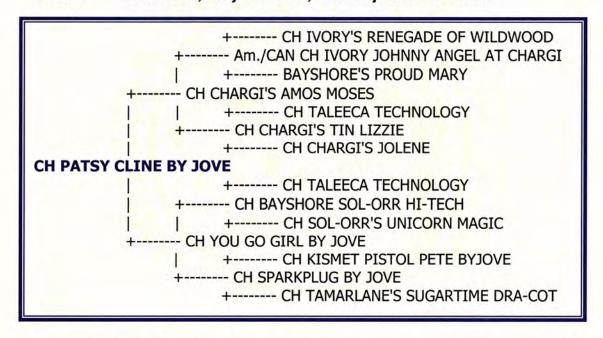

### CH PATSY CLINE BY JOVE (Bitch)

Whelped: December 12, 2003 Color: HL

Breeder: Marian Blackman

Owner: K Matlock, Amy Freeman, Stan Voje and A Donnell

PLATTE VALLEY KENNEL CLUB OF FREMONT, September 30, 2006, Fremont NE Judges – Breed: Mrs Keke Kahn Group: L E Stanbridge BIS: Mrs Keke Kahn