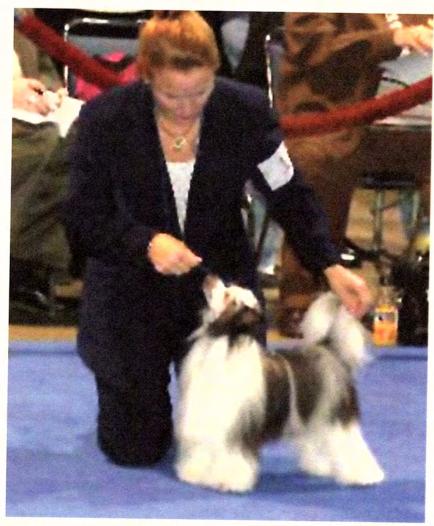

#### CH KAMIKAZI'S STAR KISSED (Bitch)

Whelped: November 11, 2004 Color: HL

Breeder: Racheal Southwick & B J Grey

Owner: J Kusumoto, R Kusumoto, Moe Miyagawa and Tammy Miyagawa

BONNEVILLE BASIN KENNEL ASSOCIATION, September 13 2008, Farmington, UT Judges – Breed: Mr N L Patton Group: Mr N L Patton BIS: Mr H Falberg

SUNFLOWER KENNEL CLUB OF OLATHE, May 17, 2009, Gardner, KS Judges – Breed: Ms S I Wheat Group: Ms S I Wheat BIS: D Windsor