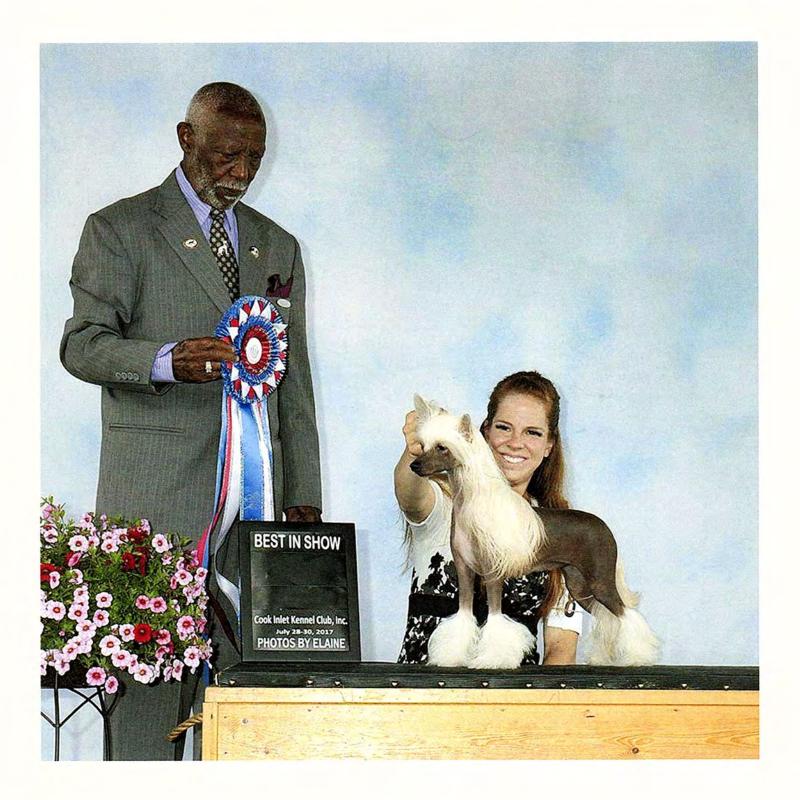

# HALL OF FAME

### **BEST IN SHOW WINNER #26**

### GCHB Danika Star Margarita (Bitch)

Whelped: June 28, 2016 Color: Brown (HL)

Breeder: Elena Molchanova

Owner: Brenda Carlson, Sharon Lyon

Cook Inlet Kennel Club, July 28, 2017, Palmer, AK

Judges - Breed: Mr. Eugene Blake Group: Mr. Terry Stacy BIS: Mr. Eugene Blake