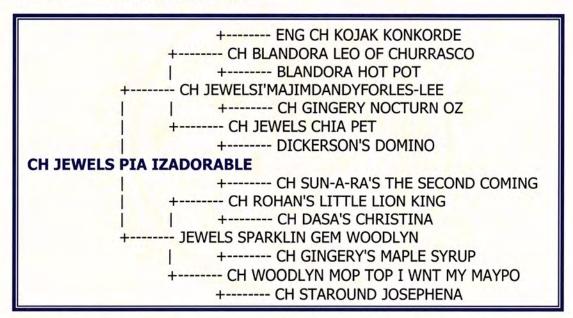

### CH JEWELS PIA IZADORABLE (Bitch)

Whelped:

September 13, 1998

Color: Black, White HL

Breeder:

Dianne Mulikin & Julie Wells

Owner: Darlene Anderson

ANTELOPE VALLEY KENNEL CLUB, INC., December 10, 2000, Lancaster, CA Judges – Breed: Mr Dennis McCoy Group: Mr Dennis McCoy BIS: Mrs Peggy Haas