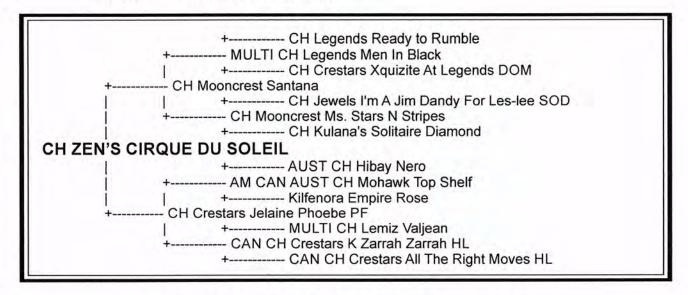

### GCHP ZEN'S CIRQUE DU SOLEIL (Dog)

Whelped: November 15, 2010 Brown & White HL

Breeder: Jennifer McManus & Diane Hale

Owner: Norma M. Feldman

PONCE KENNEL CLUB, April 27, 2014, San Juan, PR

Judges - Breed: Mike Masferrer Group: Dr. Steve Keating BIS: Mrs. Mirtha Mortera