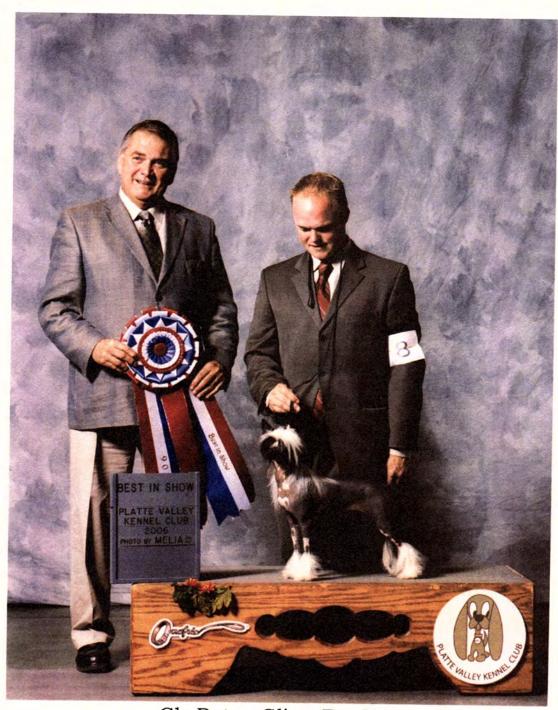

#### **BEST IN SHOW WINNER #15**

### CH PATSY CLINE BY JOVE (Bitch)

Whelped: December 12, 2003 Color: HL

Breeder: Marian Blackman

Owner: K Matlock, Amy Freeman, Stan Voje and A Donnell

PLATTE VALLEY KENNEL CLUB OF FREMONT, September 30, 2006, Fremont NE Judges – Breed: Mrs Keke Kahn Group: L E Stanbridge BIS: Mrs Keke Kahn

PLATTE VALLEY KENNEL CLUB OF FREMONT, October 1, 2006, Fremont NE Judges – Breed: Mr W R Russell Group: Mrs Keke Kahn BIS: L E Stanbridge

ROCHESTER MINNESOTA KENNEL CLUB, INC., September 15, 2007, Rochester, MN Judges – Breed: Mrs S Rempel Group: Mr S F Hurt BIS: Mrs S Rempel

ROCHESTER MINNESOTA KENNEL CLUB, INC., September 16, 2007, Rochester, MN Judges – Breed: Mr S F Hurt Group: Mrs S Rempel BIS: Mr S F Hurt

Ch Patsy Cline By Jove