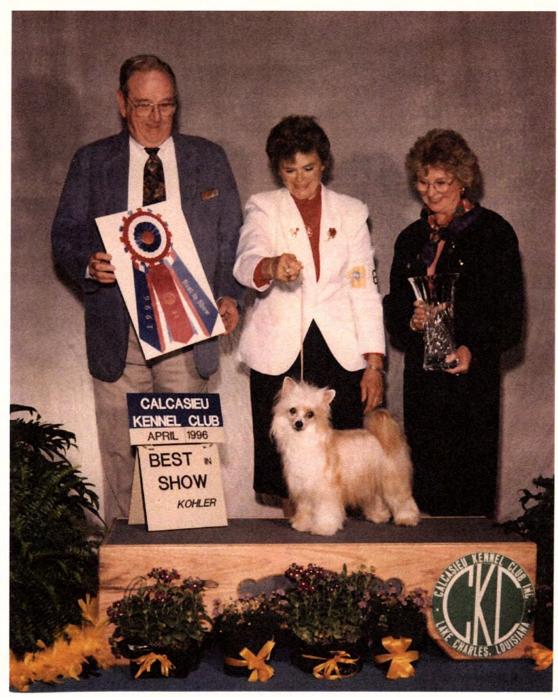

### CH TRUBO'S BARNEY GOOGLE CADARAN (Dog)

Whelped:

March 17, 1996

Color: Slate HL

Breeder: Owner: Jon W Six & Carol Nouza Jon Six & Jacque Jones

ROCK CREEK KENNEL CLUB, April 21, 1997, West Friendship, MD

Judges – Breed: Charlotte Patterson Group: Charlotte Patterson BIS: Jane Forsyth

Ch Trubo's Barney Google Cadarn