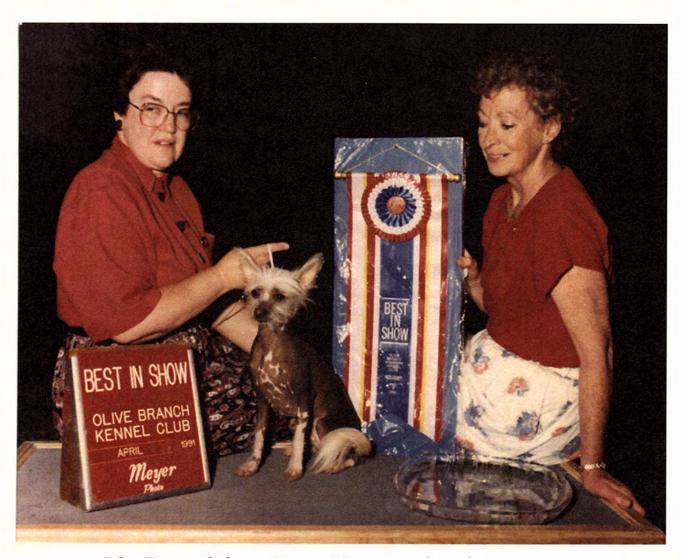

### CH DARSHIRE SUN HEE DAL OF LUVAN (Bitch)

Whelped:

March 5, 1989

Color: Bronze HL

Breeder:

Harriet Karnes & S M Dickerson

Owner: Jean M Scott

OLIVE BRANCH MISSISSIPPI KENNEL CLUB, April 6, 1991, Olive Branch, MS Judges - Breed: Don Rogers Group: Don Rogers BIS: Owen Derryberry