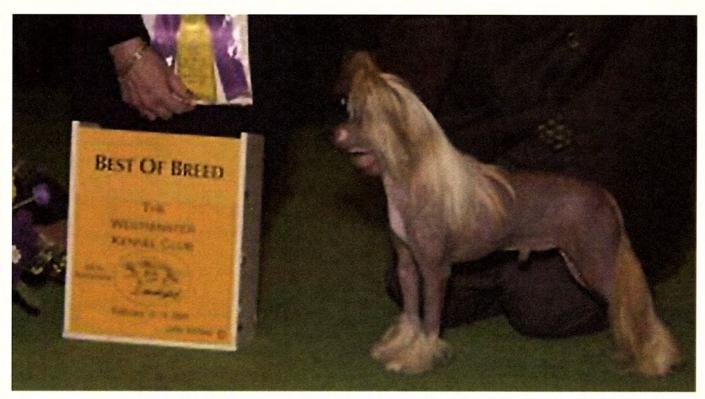

### CH JEWELS PIA IZADORABLE (Bitch)

Whelped:

September 13, 1998

Color: Black, White HL

Breeder:

Dianne Mulikin & Julie Wells

Owner: Darlene Anderson

ANTELOPE VALLEY KENNEL CLUB, INC., December 10, 2000, Lancaster, CA Judges – Breed: Mr Dennis McCoy Group: Mr Dennis McCoy BIS: Mrs Peggy Haas

Ch Jewels Piz Izadorable