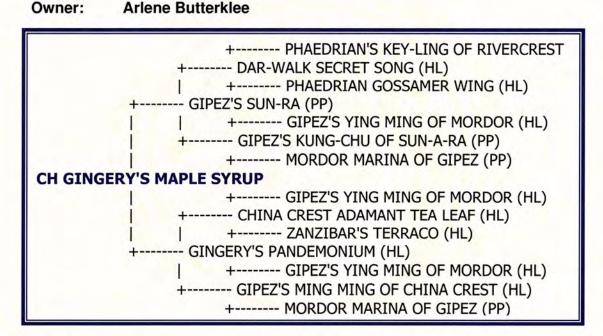

#### CH GINGERY'S MAPLE SYRUP (Dog)

Whelped: Breeder:

August 22, 1987

**Arlene Butterklee** Arlene Butterklee

Color: Peach/Bronze/White PP

FARGO-MOORHEAD KENNEL CLUB, May 31, 1992, Fargo, ND

Judges - Breed: Dorothy Nickles Group: Dorothy Nickles BIS: Richard Rehihan