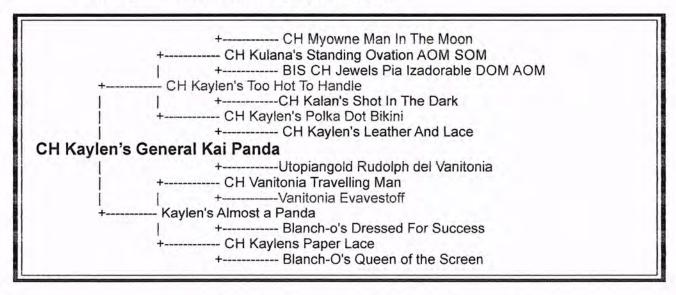

## GCHG CH Kaylen's General Kai Panda (Dog)

Whelped: June 28, 2016 Color: Black & White (HL)

Breeder: Kay Peiser & Virginia Dorris Owner: Kay Peiser & Virginia Dorris

Heartland Dog Club of Florida, July 28, 2017, Palmer, AK Judges - Breed: D P Cline Group: Ms. B L Clarke BIS: Ms. B L Clarke