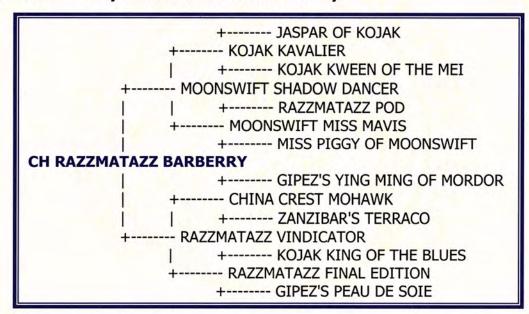

### CH RAZZMATAZZ BARBERRY (Dog)

Whelped:

October 26, 1991

Color: Black HL

Breeder:

**Amy Fernandez** 

Owner: Amy Fernandez & Barbara Cassidy

GREATER LOWELL KENNEL CLUB, August 22, 1993, Fitchburg, MA
Judges - Breed: Etta B Orenstein Group: Etta B Orenstein BIS: Dr Asa Mays