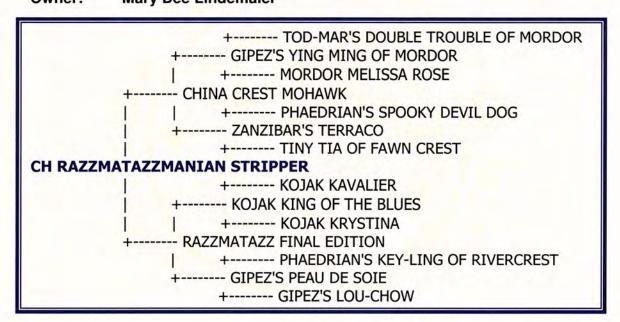

### CH RAZZMATAZZMANIAN STRIPPER (Bitch)

Whelped: Breeder: July 21, 1989

Owner:

Amy Fernandez
Mary Dee Lindemaier

Color: Slate HL

SALINAS VALLEY KENNEL CLUB, April 6, 1991, Watsonville, CA

Judges - Breed: Georgia Buttram Group: Dr J A C Eisenhut BIS: Jane Kay

Ch Razzmatazzmanian Stripper