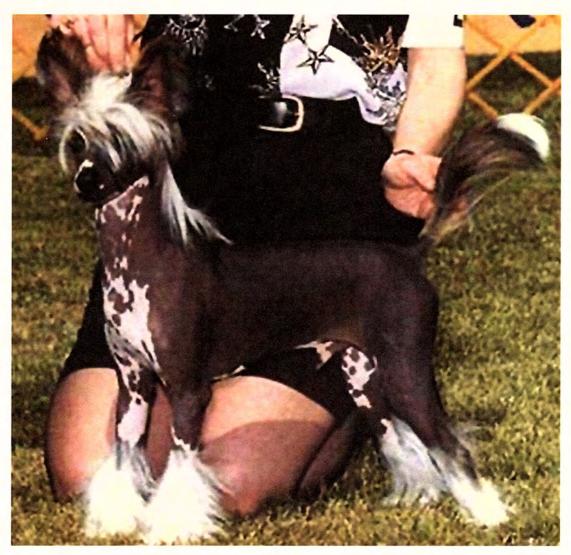

### CH BLUESTONE CHARLIE CHAN (Dog)

Whelped: September 1, 1997 Color: Black, Tan & White HL

Breeder: Jean Wallace & Ashlyn Cannon
Owner: Jean Wallace & Ashlyn Cannon

**BURLINGTON COUNTY KENNEL CLUB INC., August 11, 2000** 

Judges - Breed: Mr Charles Scott Group: Charles Scott BIS: Timothy Catterson

Ch Bluestone Charlie Chan