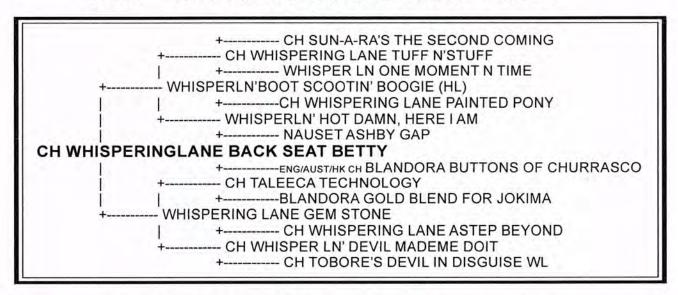

### GCH CH. WHISPERINGLANE SHOULD'VE BEENA COWBOY

(Dog)

Whelped: October 1 2009

Breeder: Carol J Baldwin & Mark Baldwin
Owner: Michelle Boyd & Carol Cisar

+----- CH SUN-A-RA'S THE SECOND COMING

+----- CH WHISPERING LANE TUFF N'STUFF

| +----- WHISPER LN ONE MOMENT N TIME

+----- CH WHISPERIN' BOOT SCOOTN' BOOGIE

| | +----- CH WHISPERING LANE PAINTED PONY

| +----- WHISPERLN' HOT DAMN HERE I AM

| ----- NAUSET ASHBY GAP

CH GCH CH WHISPERINGLANE SHOULD'VE BEENA COWBOY

| +----- CH WHISPERING LN SEE ME BOOGIE

| +----- CH WHISPERING LN' IN HOT PURSUIT

| | +----- CH WHISPERING LNE NONONSENSE

+----- CH WHISPERNLN' I SHAVED MY LEGS FOR THIS

| +----- CRAZY HORSE DOUBLE SURPRISE

+----- CH CRAZY HORSE'S LOLA CABANA

+------ CH BAYSHORE'S LUNAR EFFECT

Hutchinson Kennel Club, Inc., Saturday, April 9, 2011, St North Valley Center, KS Judges: Breed- Mrs. J Goldstein, Group-Mrs. J Goldstein, BIS-Mrs. J Goodin