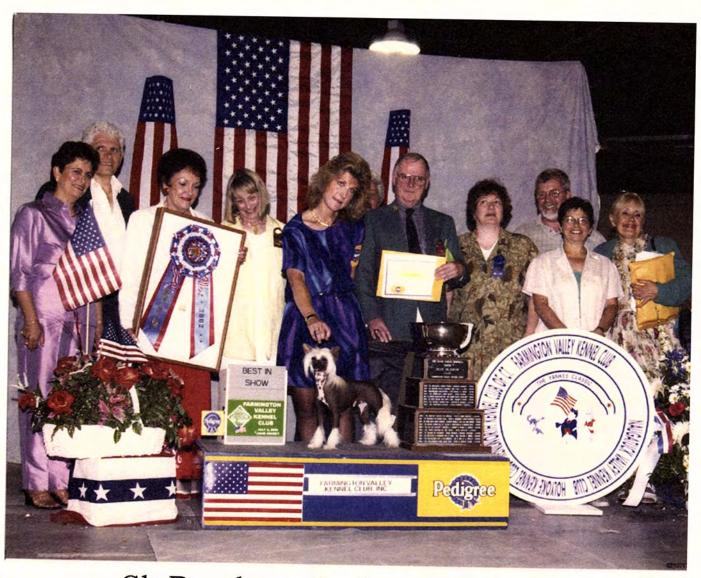

### CH WHISPERINGLANE BACK SEAT BETTY (Bitch)

Whelped: March 7, 2005 Color: Brown HL
Breeder: Carol J and Mark Baldwin & Theresa ML Baldwin
Owner: Carol J and Mark Baldwin & Theresa ML Baldwin

MUSKOGEE KENNEL CLUB, INC., May 26, 2006, Shawnee, OK Judges - Breed: Fred C. Bassett Group: Judy A. Doniere BIS: James E. Noe

MERI-MISS KENNEL CLUB, Inc., July, 2006, Hattiesburg, MS
Judges - Breed: MJ E Fredrickson Group: MJ E Fredrickson BIS: James E. Noe

ARKANSAS KENNEL CLUB, INC., June 23, 2007, Little Rock, AR Judges - Breed: Mr. T W Baldwin Group: Mrs. B K Lehnig BIS: Mr. T W Baldwin

BLACKHAWK KENNEL CLUB, INC., July 7, 2007, AMBOY, IL Judges - Breed: Mrs. D Hanson Group: Dennis McCoy BIS: Dennis McCoy

PROGRESSIVE DOG CLUB, September 6, 2007, North Branch, NJ Judges - Breed: Mr. T W Baldwin Group: Mr. T W Baldwin BIS: Mr. T W Baldwin

TRI-STAR KENNEL CLUB of WILLIAMSON TN., October 18, 2009, Nashville, TN Judges - Breed: Mrs. B R Leininger Group: Mrs. B R Leininger BIS: Tom Hale

Ch Whisperinglane Back Seat Betty