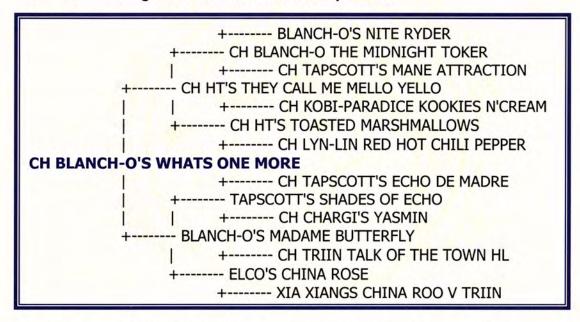

### CH BLANCH-O'S WHATS ONE MORE (Dog)

Whelped: October 29, 2004 Color: Black, White PP

Breeder: Debbie Caponetto & John Caponetto
Owner: Virginia A Dorris & Debbie Caponetto

SOUTHEAST ALABAMA KENNEL CLUB, February 26, 2007, Dothan, AL Judges - Breed-Mrs G P Dawkins Group: Mr P A Lanard III BIS: Mr A Berrios