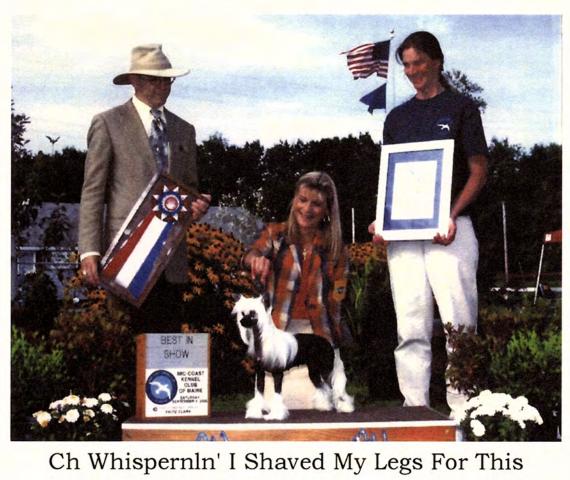

#### **BEST IN SHOW WINNER #14**

### CH WHISPERNLN' I SHAVED MY LEGS FOR THIS (Bitch)

Whelped: March 15, 2005 Color: Slate, Pink HL Breeder: Melissa L Benton, Carol J and Mark Baldwin & Theresa Baldwin

Owner: Rodger Rechler

MID-COAST KENNEL CLUB, OF MAINE, September 2, 2006, Union, ME Judges – Breed: Mrs C Noe Group: Mrs C Noe BIS: Dr D W Downing

GREATER LOWELL KENNEL CLUB, INC., August 19, 2007, Fitchburg, ME Judges – Breed: Mrs S Walker Group: Mr T W Baldwin BIS: Mrs C Allen

MID-COAST KENNEL CLUB OF MAINE, September 1, 2007, Union, ME Judges – Breed: Mrs R E Fetter Group: Mrs R E Fetter BIS: Dr D W Downing