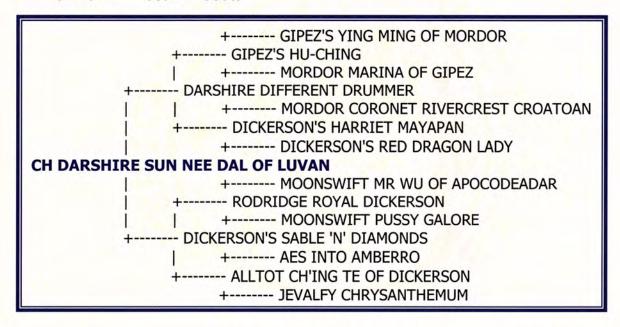

### CH DARSHIRE SUN HEE DAL OF LUVAN (Bitch)

Whelped:

March 5, 1989

Color: Bronze HL

Breeder:

Harriet Karnes & S M Dickerson

Owner: Jean M Scott

OLIVE BRANCH MISSISSIPPI KENNEL CLUB, April 6, 1991, Olive Branch, MS Judges - Breed: Don Rogers Group: Don Rogers BIS: Owen Derryberry

Ch Darshire Sun Nee Dal Of Luvan