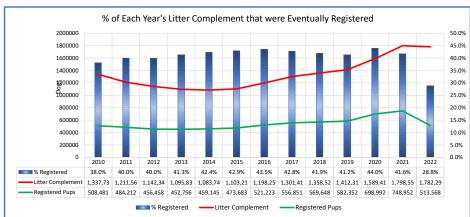

| All Breeds (AKC only)                              | 2022 (as of 3/2023) |           |           |           |           |           |           |           |           |           |           |           |           |                                                                   |
|----------------------------------------------------|---------------------|-----------|-----------|-----------|-----------|-----------|-----------|-----------|-----------|-----------|-----------|-----------|-----------|-------------------------------------------------------------------|
|                                                    |                     |           |           |           |           |           |           |           |           |           |           |           |           |                                                                   |
| Litter #'s & Litter Related Stats                  | 2010                | 2011      | 2012      | 2013      | 2014      | 2015      | 2016      | 2017      | 2018      | 2019      | 2020      | 2021      | 2022      | Notes                                                             |
| Registered Litters                                 | 274,317             | 245,233   | 227,844   | 215,739   | 210,917   | 211,810   | 224,732   | 240,230   | 251,107   | 258,706   | 288,790   | 325,435   | 326,900   | # AKC litters registered each year                                |
| Litter Complement                                  | 1,337,737           | 1,211,564 | 1,142,346 | 1,095,836 | 1,083,746 | 1,103,216 | 1,198,253 | 1,301,411 | 1,358,526 | 1,412,319 | 1,589,419 | 1,798,554 | 1,782,292 | # Pups in each year's litters (known as the "Complement")         |
| Average Complement                                 | 4.88                | 4.94      | 5.01      | 5.08      | 5.14      | 5.21      | 5.33      | 5.42      | 5.41      | 5.46      | 5.50      | 5.53      | 5.45      | Average # of pups per litter                                      |
| Individually Registered Pups (to date)             | 508,481             | 484,212   | 456,458   | 452,756   | 459,145   | 473,683   | 521,223   | 556,851   | 569,648   | 582,352   | 698,992   | 748,952   | 513,568   | # Pups from each year's litters individually registered (to date) |
| Actual Return Rate (to date)                       | 38.0%               | 40.0%     | 40.0%     | 41.3%     | 42.4%     | 42.9%     | 43.5%     | 42.8%     | 41.9%     | 41.2%     | 44.0%     | 41.6%     | 28.8%     | % Pups from each year's litters individually registered (to date) |
| Limited Registrations (to date)                    | 80,511              | 108,933   | 104,529   | 123,527   | 132,544   | 142,132   | 160,952   | 178,514   | 193,661   | 210,048   | 268,515   | 272,956   | 209,399   | # Limited Registrations from each year's litters (to date)        |
| % Complement Registered Limited (to date)          | 6.0%                | 9.0%      | 9.2%      | 11.3%     | 12.2%     | 12.9%     | 13.4%     | 13.7%     | 14.3%     | 14.9%     | 16.9%     | 15.2%     | 11.7%     | % Pups from each year's litters Registered as Limited (to date)   |
| Revoked Limited (to date)                          | 1,325               | 1,470     | 1,497     | 1,670     | 1,844     | 2,260     | 2,429     | 2,518     | 2,679     | 2,646     | 2,732     | 1,830     | 541       | # Revoked Limited Dogs from each year's litters (to date)         |
| Litters from Revoked Limited (to date)             | 2,128               | 2,192     | 2,296     | 2,663     | 2,638     | 3,475     | 3,796     | 3,461     | 3,161     | 2,552     | 1,642     | 528       | 25        | Litters involving each year's Revoked Limited (to date)           |
| Complement Bitches Bred                            | 75,640              | 71,143    | 71,743    | 72,898    | 75,891    | 80,305    | 88,925    | 94,384    | 93,833    | 88,674    | 84,890    | 58,485    | 4,562     | Bitches from each year's litters that have been bred (to date)    |
| Complement Dogs Bred                               | 42,564              | 39,643    | 38,791    | 38,427    | 39,091    | 40,178    | 44,130    | 45,860    | 45,022    | 43,234    | 39,867    | 34,150    | 4,227     | Males from each year's litters that have been bred (to date)      |
| Total Complement Bred (to date)                    | 118,204             | 110,786   | 110,534   | 111,325   | 114,982   | 120,483   | 133,055   | 140,244   | 138,855   | 131,908   | 124,757   | 92,635    | 8,789     | Total from each year's litters that have been bred (to date)      |
| % Complement Bred (to date)                        | 8.8%                | 9.1%      | 9.7%      | 10.2%     | 10.6%     | 10.9%     | 11.1%     | 10.8%     | 10.2%     | 9.3%      | 7.8%      | 5.2%      | 0.5%      | % of each year's litters that have been bred (to date)            |
| Complement Bitches in Conformation                 | 24,725              | 23,975    | 23,209    | 22,354    | 21,672    | 21,173    | 21,012    | 21,107    | 20,635    | 18,417    | 16,891    | 19,273    |           | # Bitches from each year's litters in Conformation (to date)      |
| Complement Dogs in Conformation                    | 19,573              | 19,030    | 18,371    | 17,124    | 16,731    | 15,877    | 15,983    | 15,637    | 15,230    | 13,797    | 11,728    | 13,341    | 8,525     | # Males from each year's litters in Conformation (to date)        |
| Total Complement in Conformation (to date)         | 44,298              | 43,005    | 41,580    | 39,478    | 38,403    | 37,050    | 36,995    | 36,744    | 35,865    | 32,214    | 28,619    | 32,614    | 19,941    | Total from each year's litters in Conformation (to date)          |
| % Complement in Conformation (to date)             | 3.3%                | 3.5%      | 3.6%      | 3.6%      | 3.5%      | 3.4%      | 3.1%      | 2.8%      | 2.6%      | 2.3%      | 1.8%      | 1.8%      | 1.1%      | % of each year's litters in Conformation (to date)                |
| Total Complement in Companion (to date)            | 10,751              | 10,047    | 9,762     | 9,538     | 9,695     | 9,298     | 9,407     | 9,305     | 8,468     | 7,746     | 6,221     | 4,823     | 1,557     | Total from each year's litters in Companion (to date)             |
| % Complement in Companion (to date)                | 0.8%                | 0.8%      | 0.9%      | 0.9%      | 0.9%      | 0.8%      | 0.8%      | 0.7%      | 0.6%      | 0.5%      | 0.4%      | 0.3%      | 0.1%      | % of each year's litters in Companion (to date)                   |
| Total Complement Placing in Performance (to date)  | 11,229              | 11,770    | 11,968    | 12,092    | 12,958    | 13,179    | 14,371    | 15,260    | 14,900    | 13,971    | 13,493    | 11,708    | 3,040     | Total from each year's litters placing in Performance (to date)   |
| % Complement Placing in Performance (to date)      | 0.8%                | 1.0%      | 1.0%      | 1.1%      | 1.2%      | 1.2%      | 1.2%      | 1.2%      | 1.1%      | 1.0%      | 0.8%      | 0.7%      | 0.2%      | % of each year's litters placing in Performance (to date)         |
| Total Complement with a Family Dog title (to date) | 5,408               | 7,121     | 10,117    | 12,673    | 14,556    | 16,230    | 18,431    | 20,779    | 21,303    | 20,055    | 18,608    | 17,771    | 10,320    | Total from each year's litters w/ a Family Dog title (to date)    |
| % Complement with a Family Dog title (to date)     | 0.4%                | 0.6%      | 0.9%      | 1.2%      | 1.3%      | 1.5%      | 1.5%      | 1.6%      | 1.6%      | 1.4%      | 1.2%      | 1.0%      | 0.6%      | % of each year's litters w/ a Family Dog Title (to date)          |
| Total Complement with a TRP title (to date)        | 618                 | 747       | 898       | 945       | 1,084     | 1,189     | 1,368     | 1,376     | 1,265     | 1,132     | 896       | 551       | 100       | Total from each year's litters w/ a TRP title (to date)           |
| % Complement with a TRP title (to date)            | 9.1%                | 8.7%      | 10.4%     | 10.8%     | 13.3%     | 16.3%     | 19.6%     | 25.0%     | 31.7%     | 36.0%     | 21.3%     | 16.7%     | 3.9%      | % of each year's litters w/ a TRP title (to date)                 |
| Total Complement in Sports/Events (to date)        | 57,764              | 55,709    | 54,336    | 52,041    | 51,572    | 49,917    | 50,598    | 51,196    | 49,491    | 45,288    | 40,636    | 43,281    | 23,607    | Total from each year's litters Participating (to date)            |
| % Complement in Sports/Events (to date)            | 4.3%                | 4.6%      | 4.8%      | 4.7%      | 4.8%      | 4.5%      | 4.2%      | 3.9%      | 3.6%      | 3.2%      | 2.6%      | 2.4%      | 1.3%      | % of each year's litters Participating (to date)                  |