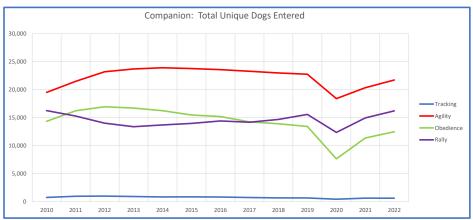

| All Breeds (AKC only)                               | 2022 (as of 3/2023) |                |                  |                  |                  |                  |         |         |               |               |                |         |         |                                                      |
|-----------------------------------------------------|---------------------|----------------|------------------|------------------|------------------|------------------|---------|---------|---------------|---------------|----------------|---------|---------|------------------------------------------------------|
|                                                     |                     |                |                  |                  |                  |                  |         |         |               |               |                |         |         |                                                      |
| Dog #'s & Dog Related Stats                         | 2010                | 2011           | 2012             | 2013             | 2014             | 2015             | 2016    | 2017    | 2018          | 2019          | 2020           | 2021    | 2022    | Notes                                                |
| AKC Dog Registrations                               | 546,474             | 517,471        | 480,675          | 465,618          | 463,524          | 473,118          | 510,542 | 545,962 | 564,218       | 571,217       | 688,481        | 781,489 | 697,923 | # Registered from AKC Litters during each year       |
| FSS Registrations                                   | 4,281               | 4,801          | 4,204            | 2,871            | 3,382            | 2,050            | 955     | 996     | 1,023         | 1,305         | 1,019          | 664     | 2,468   | # of FSS Dog Registrations each year                 |
| Conditional Registrations                           | 2,196               | 2,069          | 1,987            | 1,947            | 2,261            | 2,281            | 2,556   | 2,869   | 2,800         | 2,600         | 2,883          | 2,984   | 2,042   | # of Conditional Registrations each year             |
| Open Registrations                                  | 1,375               | 1,333          | 1,650            | 1,623            | 1,553            | 2,305            | 1,826   | 1,599   | 1,620         | 1,552         | 1,349          | 1,666   | 1,660   | # of Open Registrations each year                    |
| oreign Registrations                                | 6,769               | 6,501          | 7,010            | 6,733            | 7,081            | 7,775            | 9,054   | 9,994   | 11,484        | 12,115        | 9,898          | 14,111  | 13,519  | # of Foreign-born Registrations each year            |
| otal Dogs Registered                                | 561,095             | 532,175        | 495,526          | 478,792          | 477,801          | 487,529          | 524,933 | 561,420 | 581,145       | 588,789       | 703,630        | 800,914 | 717,612 | Total Dog Registrations each year                    |
| Inique Bitches Bred (each year)                     | 246,713             | 219,918        | 202,641          | 191,032          | 185,446          | 185,660          | 195,221 | 206,520 | 215,421       | 221,951       | 242,486        | 274,580 | 244,351 | Unique # bitches bred each year                      |
| Inique Dogs Bred (each year)                        | 162,252             | 144,255        | 130,700          | 122,413          | 117,612          | 115,854          | 118,994 | 123,847 | 128,498       | 132,137       | 141,342        | 154,815 | 140,614 | Unique # males bred each year                        |
| otal Bred (each year)                               | 408,965             | 364,173        | 333,341          | 313,445          | 303,058          | 301,514          | 314,215 | 330,367 | 343,919       | 354,088       | 383,828        | 429,395 | 384,965 | Unique # bred each year                              |
| emale:Male                                          | 1.52                | 1.52           | 1.55             | 1.56             | 1.58             | 1.60             | 1.64    | 1.67    | 1.68          | 1.68          | 1.72           | 1.77    | 1.74    | # of Females Per Male Bred                           |
| Inique Bitches in Conformation (each year)          | 71,566              | 70,195         | 68,377           | 66,200           | 64,067           | 62,362           | 60,911  | 59,827  | 59,411        | 58,468        | 40,521         | 52,283  |         | Unique # of bitches in Conformation each year        |
| Unique Dogs in Conformation (each year)             | 59,197              | 58,268         | 57,045           | 54,560           | 52,518           | 50,720           | 48,964  | 47,721  | 46,954        | 46,243        | 32,520         | 40,274  | 35,899  | Unique # of males in Conformation each year          |
| otal Uniques in Conformation (each year)            | 130,763             | 128,463        | 125,422          | 120,760          | 116,585          | 113,082          | 109,875 | 107,548 | 106,365       | 104,711       | 73,041         | 92,557  | 83,561  | Unique # in Conformation each year                   |
| Change Conformation                                 | -4.1%               | -1.8%          | -2.4%            | -3.7%            | -3.5%            | -3.0%            | -2.8%   | -2.1%   | -1.1%         | -1.6%         | -30.2%         | 26.7%   | -9.7%   | YOY % Change Conformation total dogs                 |
| Inique Bitches in Companion (each year)             | 23,869              | 24,930         | 25,478           | 25,226           | 24,911           | 24,473           | 24,238  | 23,596  | 23,439        | 23,359        | 18,460         | 20,963  | 21,041  | Unique # of bitches in Companion each year           |
| Jnique Dogs in Companion (each year)                | 22,133              | 22,851         | 23,426           | 23,264           | 23,161           | 22,582           | 22,324  | 21,581  | 21,228        | 21,295        | 16,922         | 19,110  | 18,608  | Unique # of males in Companion each year             |
| otal Uniques in Companion (each year)               | 46,002              | 47,781         | 48,904           | 48,490           | 48,072           | 47,055           | 46,562  | 45,177  | 44,667        | 44,654        | 35,382         | 40.073  | 39,649  | Unique # in Companion each year                      |
| Change Companion                                    | 3.1%                | 3.9%           | 2.4%             | -0.8%            | -0.9%            | -2.1%            | -1.0%   | -3.0%   | -1.1%         | 0.0%          | -20.8%         | 13.3%   |         | YOY % Change Companion total dogs                    |
| Jnique Bitches Placing in Performance (each year)   | 12.946              | 12,902         | 12,900           | 13.568           | 14.107           | 13,767           | 14.893  | 16,894  | 20.001        | 22,415        | 18.151         | 26.044  | 30.056  | Unique # of bitches placing in Performance each year |
| Jnique Dogs Placing in Performance (each year)      | 13.149              | 12,889         | 12,708           | 13,202           | 13,686           | 13,461           | 14,147  | 15,893  | 18,831        | 20,518        | 16,611         | 23,835  | ,       | Unique # of males placing in Performance each year   |
| otal Uniques Placing in Performance (each year)     | 26,095              | 25,791         | 25,608           | 26,770           | 27,793           | 27,228           | 29,040  | 32,787  | 38,832        | 42,933        | 34,762         | 49,879  | ,       | Unique # placing in Performance each year            |
| 6 Change Performance                                | -4.8%               | -1.2%          | -0.7%            | 4.5%             | 3.8%             | -2.0%            | 6.7%    | 12.9%   | 18.4%         | 10.6%         | -19.0%         | 43.5%   |         | YOY % Change Performance total dogs placing          |
| otal Uniques Earning a Family Dog Title (each year) | 12                  | 1              | 11               | 332              | 1,355            | 1,438            | 1,461   | 10,676  | 17,434        | 13,901        | 18,665         | 15,515  | 16 601  | Unique # earning a Family Dog title each year        |
| Change Family Dog                                   | 1100%               | -92%           | 1000%            | 2918%            | 308%             | 1,438            | 2%      | 631%    | 63%           | -20%          | 34%            | -17%    |         | YOY% Change Family Dog total titles earned           |
| Change Family Dog                                   | 1100%               | -92%           | 1000%            | 2918%            | 308%             | 070              | 270     | 031%    | 03%           | -20%          | 34%            | -1/70   | 170     | 101% Change Family Dog total titles earned           |
| otal Uniques Earning a TRP Title (each year)        | 25                  | 35             | 48               | 282              | 991              | 1,367            | 1,532   | 320     | 522           | 1,133         | 2,574          | 2,766   | 2,634   | Unique # earning a TRP title each year               |
| 6 Change Title Recognition Program (TRP)            | 92%                 | 40%            | 37%              | 488%             | 251%             | 38%              | 12%     | -79%    | 63%           | 117%          | 127%           | 7%      | -5%     | YOY% Change TRP total titles earned                  |
| otal Uniques in Sports/Events (each year)           | 190,648             | 189,594        | 187,174          | 182,383          | 178,311          | 173,422          | 170,734 | 169,068 | 170,221       | 170,771       | 129,308        | 159,462 |         | Unique # participating in Sports/Events each year    |
| Change in Participating in Sports/Events            | -3%                 | -1%            | -1%              | -3%              | -2%              | -3%              | -2%     | -1%     | 1%            | 0%            | -24%           | 23%     | -4%     | YOY% Change all Sports/Events total dogs             |
|                                                     |                     |                |                  |                  |                  |                  |         |         |               |               |                |         |         | •                                                    |
| % Change YOY                                        | 2010                | 2011           | 2012             | 2013             | 2014             | 2015             | 2016    | 2017    | 2018          | 2019          | 2020           | 2021    | 2022    |                                                      |
| Registered Litters                                  | -11.7%              | -10.6%         | -7.1%            | -5.3%            | -2.2%            | 0.4%             | 6.1%    | 6.9%    | 4.5%          | 3.0%          | 11.6%          | 12.7%   | 0.5%    | These %'s are calculated to show the change          |
| Litter Complement                                   | -10.7%              | -9.4%          | -5.7%            | -4.1%            | -1.1%            | 1.8%             | 8.6%    | 8.6%    | 4.4%          | 4.0%          | 12.5%          | 13.2%   | -0.9%   | each year from the previous year.                    |
| Registered Dogs                                     | -13.6%              | -5.2%          | -6.9%            | -3.4%            | 0.0%             | 2.0%             | 7.7%    | 7.0%    | 3.5%          | 1.3%          | 19.5%          | 13.8%   | -10.4%  | cach year from the previous year.                    |
| % Change Relative 2010                              | 2010                | 2011           | 2012             | 2013             | 2014             | 2015             | 2016    | 2017    | 2018          | 2019          | 2020           | 2021    | 2022    |                                                      |
| Ü                                                   | 0.0%                | -10.6%         | -16.9%           | -21.4%           | -23.1%           | -22.8%           | -18.1%  | -12.4%  | -8.5%         | -5.7%         | 5.3%           | 18.6%   | 19.2%   |                                                      |
| Registered Litters<br>Litter Complement             | 0.0%                | -10.6%         | -16.9%<br>-14.6% | -21.4%<br>-18.1% | -23.1%<br>-19.0% | -22.8%<br>-17.5% | -18.1%  | -12.4%  | -8.5%<br>1.6% | -5.7%<br>5.6% | 18.8%          | 34.4%   | 33.2%   | These %'s are calculated to show the change          |
| Registered Dogs                                     | 0.0%                | -9.4%<br>-5.2% | -14.6%<br>-11.7% | -18.1%           | -19.0%           | -17.5%           | -10.4%  | 0.1%    | 3.6%          | 4.9%          | 18.8%<br>25.4% | 42.7%   | 27.9%   | each year compared to 2009.                          |
| negistered bogs                                     | 0.070               | -J.Z/0         | -11.//0          | -14.770          | 14.070           | 13.1/0           | -0.470  | 0.1/0   | 3.070         | 4.370         | 23.470         | 44.770  | 21.370  |                                                      |
|                                                     | 2010                | 2011           | 2012             | 2013             | 2014             | 2015             | 2016    | 2017    | 2018          | 2019          | 2020           | 2021    | 2022    |                                                      |
| Rank by Litters Registered                          | -                   | -              | -                | -                | -                | -                | -       | -       | -             | -             | -              | -       | -       |                                                      |
| Rank by Dogs Registered                             | -                   | -              | -                | -                | -                | -                | -       | -       | -             | -             | -              | -       | -       |                                                      |