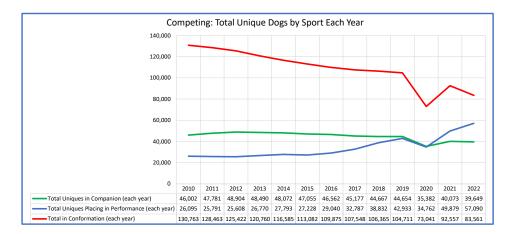

| All Breeds (AKC only)                               | 2022 (as of 3/2023) |                |                  |                  |                  |                  |         |         |               |               |                |         |         |                                                      |
|-----------------------------------------------------|---------------------|----------------|------------------|------------------|------------------|------------------|---------|---------|---------------|---------------|----------------|---------|---------|------------------------------------------------------|
|                                                     |                     |                |                  |                  |                  |                  |         |         |               |               |                |         |         |                                                      |
| Dog #'s & Dog Related Stats                         | 2010                | 2011           | 2012             | 2013             | 2014             | 2015             | 2016    | 2017    | 2018          | 2019          | 2020           | 2021    | 2022    | Notes                                                |
| AKC Dog Registrations                               | 546,474             | 517,471        | 480,675          | 465,618          | 463,524          | 473,118          | 510,542 | 545,962 | 564,218       | 571,217       | 688,481        | 781,489 | 697,923 | # Registered from AKC Litters during each year       |
| FSS Registrations                                   | 4,281               | 4,801          | 4,204            | 2,871            | 3,382            | 2,050            | 955     | 996     | 1,023         | 1,305         | 1,019          | 664     | 2,468   | # of FSS Dog Registrations each year                 |
| Conditional Registrations                           | 2,196               | 2,069          | 1,987            | 1,947            | 2,261            | 2,281            | 2,556   | 2,869   | 2,800         | 2,600         | 2,883          | 2,984   | 2,042   | # of Conditional Registrations each year             |
| Open Registrations                                  | 1,375               | 1,333          | 1,650            | 1,623            | 1,553            | 2,305            | 1,826   | 1,599   | 1,620         | 1,552         | 1,349          | 1,666   | 1,660   | # of Open Registrations each year                    |
| oreign Registrations                                | 6,769               | 6,501          | 7,010            | 6,733            | 7,081            | 7,775            | 9,054   | 9,994   | 11,484        | 12,115        | 9,898          | 14,111  | 13,519  | # of Foreign-born Registrations each year            |
| otal Dogs Registered                                | 561,095             | 532,175        | 495,526          | 478,792          | 477,801          | 487,529          | 524,933 | 561,420 | 581,145       | 588,789       | 703,630        | 800,914 | 717,612 | Total Dog Registrations each year                    |
| Inique Bitches Bred (each year)                     | 246,713             | 219,918        | 202,641          | 191,032          | 185,446          | 185,660          | 195,221 | 206,520 | 215,421       | 221,951       | 242,486        | 274,580 | 244,351 | Unique # bitches bred each year                      |
| Inique Dogs Bred (each year)                        | 162,252             | 144,255        | 130,700          | 122,413          | 117,612          | 115,854          | 118,994 | 123,847 | 128,498       | 132,137       | 141,342        | 154,815 | 140,614 | Unique # males bred each year                        |
| otal Bred (each year)                               | 408,965             | 364,173        | 333,341          | 313,445          | 303,058          | 301,514          | 314,215 | 330,367 | 343,919       | 354,088       | 383,828        | 429,395 | 384,965 | Unique # bred each year                              |
| emale:Male                                          | 1.52                | 1.52           | 1.55             | 1.56             | 1.58             | 1.60             | 1.64    | 1.67    | 1.68          | 1.68          | 1.72           | 1.77    | 1.74    | # of Females Per Male Bred                           |
| Inique Bitches in Conformation (each year)          | 71,566              | 70,195         | 68,377           | 66,200           | 64,067           | 62,362           | 60,911  | 59,827  | 59,411        | 58,468        | 40,521         | 52,283  |         | Unique # of bitches in Conformation each year        |
| Unique Dogs in Conformation (each year)             | 59,197              | 58,268         | 57,045           | 54,560           | 52,518           | 50,720           | 48,964  | 47,721  | 46,954        | 46,243        | 32,520         | 40,274  | 35,899  | Unique # of males in Conformation each year          |
| otal Uniques in Conformation (each year)            | 130,763             | 128,463        | 125,422          | 120,760          | 116,585          | 113,082          | 109,875 | 107,548 | 106,365       | 104,711       | 73,041         | 92,557  | 83,561  | Unique # in Conformation each year                   |
| Change Conformation                                 | -4.1%               | -1.8%          | -2.4%            | -3.7%            | -3.5%            | -3.0%            | -2.8%   | -2.1%   | -1.1%         | -1.6%         | -30.2%         | 26.7%   | -9.7%   | YOY % Change Conformation total dogs                 |
| Inique Bitches in Companion (each year)             | 23,869              | 24,930         | 25,478           | 25,226           | 24,911           | 24,473           | 24,238  | 23,596  | 23,439        | 23,359        | 18,460         | 20,963  | 21,041  | Unique # of bitches in Companion each year           |
| Jnique Dogs in Companion (each year)                | 22,133              | 22,851         | 23,426           | 23,264           | 23,161           | 22,582           | 22,324  | 21,581  | 21,228        | 21,295        | 16,922         | 19,110  | 18,608  | Unique # of males in Companion each year             |
| otal Uniques in Companion (each year)               | 46,002              | 47,781         | 48,904           | 48,490           | 48,072           | 47,055           | 46,562  | 45,177  | 44,667        | 44,654        | 35,382         | 40.073  | 39,649  | Unique # in Companion each year                      |
| Change Companion                                    | 3.1%                | 3.9%           | 2.4%             | -0.8%            | -0.9%            | -2.1%            | -1.0%   | -3.0%   | -1.1%         | 0.0%          | -20.8%         | 13.3%   |         | YOY % Change Companion total dogs                    |
| Jnique Bitches Placing in Performance (each year)   | 12.946              | 12,902         | 12,900           | 13.568           | 14.107           | 13,767           | 14.893  | 16,894  | 20.001        | 22,415        | 18.151         | 26.044  | 30.056  | Unique # of bitches placing in Performance each year |
| Jnique Dogs Placing in Performance (each year)      | 13.149              | 12,889         | 12,708           | 13,202           | 13,686           | 13,461           | 14,147  | 15,893  | 18,831        | 20,518        | 16,611         | 23,835  | ,       | Unique # of males placing in Performance each year   |
| otal Uniques Placing in Performance (each year)     | 26,095              | 25,791         | 25,608           | 26,770           | 27,793           | 27,228           | 29,040  | 32,787  | 38,832        | 42,933        | 34,762         | 49,879  | ,       | Unique # placing in Performance each year            |
| 6 Change Performance                                | -4.8%               | -1.2%          | -0.7%            | 4.5%             | 3.8%             | -2.0%            | 6.7%    | 12.9%   | 18.4%         | 10.6%         | -19.0%         | 43.5%   |         | YOY % Change Performance total dogs placing          |
| otal Uniques Earning a Family Dog Title (each year) | 12                  | 1              | 11               | 332              | 1,355            | 1,438            | 1,461   | 10,676  | 17,434        | 13,901        | 18,665         | 15,515  | 16 601  | Unique # earning a Family Dog title each year        |
| Change Family Dog                                   | 1100%               | -92%           | 1000%            | 2918%            | 308%             | 1,438            | 2%      | 631%    | 63%           | -20%          | 34%            | -17%    |         | YOY% Change Family Dog total titles earned           |
| Change Family Dog                                   | 1100%               | -92%           | 1000%            | 2918%            | 308%             | 070              | 270     | 031%    | 03%           | -20%          | 34%            | -1/70   | 170     | 101% Change Family Dog total titles earned           |
| otal Uniques Earning a TRP Title (each year)        | 25                  | 35             | 48               | 282              | 991              | 1,367            | 1,532   | 320     | 522           | 1,133         | 2,574          | 2,766   | 2,634   | Unique # earning a TRP title each year               |
| 6 Change Title Recognition Program (TRP)            | 92%                 | 40%            | 37%              | 488%             | 251%             | 38%              | 12%     | -79%    | 63%           | 117%          | 127%           | 7%      | -5%     | YOY% Change TRP total titles earned                  |
| otal Uniques in Sports/Events (each year)           | 190,648             | 189,594        | 187,174          | 182,383          | 178,311          | 173,422          | 170,734 | 169,068 | 170,221       | 170,771       | 129,308        | 159,462 |         | Unique # participating in Sports/Events each year    |
| Change in Participating in Sports/Events            | -3%                 | -1%            | -1%              | -3%              | -2%              | -3%              | -2%     | -1%     | 1%            | 0%            | -24%           | 23%     | -4%     | YOY% Change all Sports/Events total dogs             |
|                                                     |                     |                |                  |                  |                  |                  |         |         |               |               |                |         |         | •                                                    |
| % Change YOY                                        | 2010                | 2011           | 2012             | 2013             | 2014             | 2015             | 2016    | 2017    | 2018          | 2019          | 2020           | 2021    | 2022    |                                                      |
| Registered Litters                                  | -11.7%              | -10.6%         | -7.1%            | -5.3%            | -2.2%            | 0.4%             | 6.1%    | 6.9%    | 4.5%          | 3.0%          | 11.6%          | 12.7%   | 0.5%    | These %'s are calculated to show the change          |
| Litter Complement                                   | -10.7%              | -9.4%          | -5.7%            | -4.1%            | -1.1%            | 1.8%             | 8.6%    | 8.6%    | 4.4%          | 4.0%          | 12.5%          | 13.2%   | -0.9%   | each year from the previous year.                    |
| Registered Dogs                                     | -13.6%              | -5.2%          | -6.9%            | -3.4%            | 0.0%             | 2.0%             | 7.7%    | 7.0%    | 3.5%          | 1.3%          | 19.5%          | 13.8%   | -10.4%  | cach year from the previous year.                    |
| % Change Relative 2010                              | 2010                | 2011           | 2012             | 2013             | 2014             | 2015             | 2016    | 2017    | 2018          | 2019          | 2020           | 2021    | 2022    |                                                      |
| Ü                                                   | 0.0%                | -10.6%         | -16.9%           | -21.4%           | -23.1%           | -22.8%           | -18.1%  | -12.4%  | -8.5%         | -5.7%         | 5.3%           | 18.6%   | 19.2%   |                                                      |
| Registered Litters<br>Litter Complement             | 0.0%                | -10.6%         | -16.9%<br>-14.6% | -21.4%<br>-18.1% | -23.1%<br>-19.0% | -22.8%<br>-17.5% | -18.1%  | -12.4%  | -8.5%<br>1.6% | -5.7%<br>5.6% | 18.8%          | 34.4%   | 33.2%   | These %'s are calculated to show the change          |
| Registered Dogs                                     | 0.0%                | -9.4%<br>-5.2% | -14.6%<br>-11.7% | -18.1%           | -19.0%           | -17.5%           | -10.4%  | 0.1%    | 3.6%          | 4.9%          | 18.8%<br>25.4% | 42.7%   | 27.9%   | each year compared to 2009.                          |
| negistered bogs                                     | 0.070               | -J.Z/0         | -11.//0          | -14.770          | 14.070           | 13.1/0           | -0.470  | 0.1/0   | 3.070         | 4.370         | 23.470         | 44.770  | 21.370  |                                                      |
|                                                     | 2010                | 2011           | 2012             | 2013             | 2014             | 2015             | 2016    | 2017    | 2018          | 2019          | 2020           | 2021    | 2022    |                                                      |
| Rank by Litters Registered                          | -                   | -              | -                | -                | -                | -                | -       | -       | -             | -             | -              | -       | -       |                                                      |
| Rank by Dogs Registered                             | -                   | -              | -                | -                | -                | -                | -       | -       | -             | -             | -              | -       | -       |                                                      |