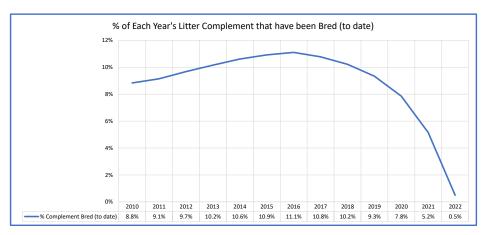

| All Breeds (AKC only)                              | 2022 (as of 3/2023) |           |           |           |           |           |           |           |           |           |           |           |           |                                                                   |
|----------------------------------------------------|---------------------|-----------|-----------|-----------|-----------|-----------|-----------|-----------|-----------|-----------|-----------|-----------|-----------|-------------------------------------------------------------------|
|                                                    |                     |           |           |           |           |           |           |           |           |           |           |           |           |                                                                   |
| Litter #'s & Litter Related Stats                  | 2010                | 2011      | 2012      | 2013      | 2014      | 2015      | 2016      | 2017      | 2018      | 2019      | 2020      | 2021      | 2022      | Notes                                                             |
| Registered Litters                                 | 274,317             | 245,233   | 227,844   | 215,739   | 210,917   | 211,810   | 224,732   | 240,230   | 251,107   | 258,706   | 288,790   | 325,435   | 326,900   | # AKC litters registered each year                                |
| Litter Complement                                  | 1,337,737           | 1,211,564 | 1,142,346 | 1,095,836 | 1,083,746 | 1,103,216 | 1,198,253 | 1,301,411 | 1,358,526 | 1,412,319 | 1,589,419 | 1,798,554 | 1,782,292 | # Pups in each year's litters (known as the "Complement")         |
| Average Complement                                 | 4.88                | 4.94      | 5.01      | 5.08      | 5.14      | 5.21      | 5.33      | 5.42      | 5.41      | 5.46      | 5.50      | 5.53      | 5.45      | Average # of pups per litter                                      |
| Individually Registered Pups (to date)             | 508,481             | 484,212   | 456,458   | 452,756   | 459,145   | 473,683   | 521,223   | 556,851   | 569,648   | 582,352   | 698,992   | 748,952   | 513,568   | # Pups from each year's litters individually registered (to date) |
| Actual Return Rate (to date)                       | 38.0%               | 40.0%     | 40.0%     | 41.3%     | 42.4%     | 42.9%     | 43.5%     | 42.8%     | 41.9%     | 41.2%     | 44.0%     | 41.6%     | 28.8%     | % Pups from each year's litters individually registered (to date) |
| Limited Registrations (to date)                    | 80,511              | 108,933   | 104,529   | 123,527   | 132,544   | 142,132   | 160,952   | 178,514   | 193,661   | 210,048   | 268,515   | 272,956   | 209,399   | # Limited Registrations from each year's litters (to date)        |
| % Complement Registered Limited (to date)          | 6.0%                | 9.0%      | 9.2%      | 11.3%     | 12.2%     | 12.9%     | 13.4%     | 13.7%     | 14.3%     | 14.9%     | 16.9%     | 15.2%     | 11.7%     | % Pups from each year's litters Registered as Limited (to date)   |
| Revoked Limited (to date)                          | 1,325               | 1,470     | 1,497     | 1,670     | 1,844     | 2,260     | 2,429     | 2,518     | 2,679     | 2,646     | 2,732     | 1,830     | 541       | # Revoked Limited Dogs from each year's litters (to date)         |
| Litters from Revoked Limited (to date)             | 2,128               | 2,192     | 2,296     | 2,663     | 2,638     | 3,475     | 3,796     | 3,461     | 3,161     | 2,552     | 1,642     | 528       | 25        | Litters involving each year's Revoked Limited (to date)           |
| Complement Bitches Bred                            | 75,640              | 71,143    | 71,743    | 72,898    | 75,891    | 80,305    | 88,925    | 94,384    | 93,833    | 88,674    | 84,890    | 58,485    | 4,562     | Bitches from each year's litters that have been bred (to date)    |
| Complement Dogs Bred                               | 42,564              | 39,643    | 38,791    | 38,427    | 39,091    | 40,178    | 44,130    | 45,860    | 45,022    | 43,234    | 39,867    | 34,150    | 4,227     | Males from each year's litters that have been bred (to date)      |
| Total Complement Bred (to date)                    | 118,204             | 110,786   | 110,534   | 111,325   | 114,982   | 120,483   | 133,055   | 140,244   | 138,855   | 131,908   | 124,757   | 92,635    | 8,789     | Total from each year's litters that have been bred (to date)      |
| % Complement Bred (to date)                        | 8.8%                | 9.1%      | 9.7%      | 10.2%     | 10.6%     | 10.9%     | 11.1%     | 10.8%     | 10.2%     | 9.3%      | 7.8%      | 5.2%      | 0.5%      | % of each year's litters that have been bred (to date)            |
| Complement Bitches in Conformation                 | 24,725              | 23,975    | 23,209    | 22,354    | 21,672    | 21,173    | 21,012    | 21,107    | 20,635    | 18,417    | 16,891    | 19,273    |           | # Bitches from each year's litters in Conformation (to date)      |
| Complement Dogs in Conformation                    | 19,573              | 19,030    | 18,371    | 17,124    | 16,731    | 15,877    | 15,983    | 15,637    | 15,230    | 13,797    | 11,728    | 13,341    | 8,525     | # Males from each year's litters in Conformation (to date)        |
| Total Complement in Conformation (to date)         | 44,298              | 43,005    | 41,580    | 39,478    | 38,403    | 37,050    | 36,995    | 36,744    | 35,865    | 32,214    | 28,619    | 32,614    | 19,941    | Total from each year's litters in Conformation (to date)          |
| % Complement in Conformation (to date)             | 3.3%                | 3.5%      | 3.6%      | 3.6%      | 3.5%      | 3.4%      | 3.1%      | 2.8%      | 2.6%      | 2.3%      | 1.8%      | 1.8%      | 1.1%      | % of each year's litters in Conformation (to date)                |
| Total Complement in Companion (to date)            | 10,751              | 10,047    | 9,762     | 9,538     | 9,695     | 9,298     | 9,407     | 9,305     | 8,468     | 7,746     | 6,221     | 4,823     | 1,557     | Total from each year's litters in Companion (to date)             |
| % Complement in Companion (to date)                | 0.8%                | 0.8%      | 0.9%      | 0.9%      | 0.9%      | 0.8%      | 0.8%      | 0.7%      | 0.6%      | 0.5%      | 0.4%      | 0.3%      | 0.1%      | % of each year's litters in Companion (to date)                   |
| Total Complement Placing in Performance (to date)  | 11,229              | 11,770    | 11,968    | 12,092    | 12,958    | 13,179    | 14,371    | 15,260    | 14,900    | 13,971    | 13,493    | 11,708    | 3,040     | Total from each year's litters placing in Performance (to date)   |
| % Complement Placing in Performance (to date)      | 0.8%                | 1.0%      | 1.0%      | 1.1%      | 1.2%      | 1.2%      | 1.2%      | 1.2%      | 1.1%      | 1.0%      | 0.8%      | 0.7%      | 0.2%      | % of each year's litters placing in Performance (to date)         |
| Total Complement with a Family Dog title (to date) | 5,408               | 7,121     | 10,117    | 12,673    | 14,556    | 16,230    | 18,431    | 20,779    | 21,303    | 20,055    | 18,608    | 17,771    | 10,320    | Total from each year's litters w/ a Family Dog title (to date)    |
| % Complement with a Family Dog title (to date)     | 0.4%                | 0.6%      | 0.9%      | 1.2%      | 1.3%      | 1.5%      | 1.5%      | 1.6%      | 1.6%      | 1.4%      | 1.2%      | 1.0%      | 0.6%      | % of each year's litters w/ a Family Dog Title (to date)          |
| Total Complement with a TRP title (to date)        | 618                 | 747       | 898       | 945       | 1,084     | 1,189     | 1,368     | 1,376     | 1,265     | 1,132     | 896       | 551       | 100       | Total from each year's litters w/ a TRP title (to date)           |
| % Complement with a TRP title (to date)            | 9.1%                | 8.7%      | 10.4%     | 10.8%     | 13.3%     | 16.3%     | 19.6%     | 25.0%     | 31.7%     | 36.0%     | 21.3%     | 16.7%     | 3.9%      | % of each year's litters w/ a TRP title (to date)                 |
| Total Complement in Sports/Events (to date)        | 57,764              | 55,709    | 54,336    | 52,041    | 51,572    | 49,917    | 50,598    | 51,196    | 49,491    | 45,288    | 40,636    | 43,281    | 23,607    | Total from each year's litters Participating (to date)            |
| % Complement in Sports/Events (to date)            | 4.3%                | 4.6%      | 4.8%      | 4.7%      | 4.8%      | 4.5%      | 4.2%      | 3.9%      | 3.6%      | 3.2%      | 2.6%      | 2.4%      | 1.3%      | % of each year's litters Participating (to date)                  |