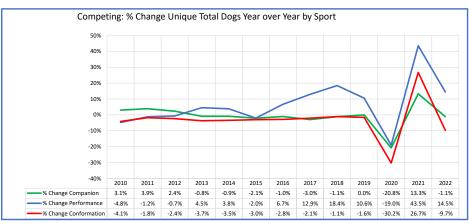

| All Breeds (AKC only)                               | 2022 (as of 3/2023) |                |                  |                  |                  |                  |         |         |               |               |                |         |         |                                                      |
|-----------------------------------------------------|---------------------|----------------|------------------|------------------|------------------|------------------|---------|---------|---------------|---------------|----------------|---------|---------|------------------------------------------------------|
|                                                     |                     |                |                  |                  |                  |                  |         |         |               |               |                |         |         |                                                      |
| Dog #'s & Dog Related Stats                         | 2010                | 2011           | 2012             | 2013             | 2014             | 2015             | 2016    | 2017    | 2018          | 2019          | 2020           | 2021    | 2022    | Notes                                                |
| AKC Dog Registrations                               | 546,474             | 517,471        | 480,675          | 465,618          | 463,524          | 473,118          | 510,542 | 545,962 | 564,218       | 571,217       | 688,481        | 781,489 | 697,923 | # Registered from AKC Litters during each year       |
| FSS Registrations                                   | 4,281               | 4,801          | 4,204            | 2,871            | 3,382            | 2,050            | 955     | 996     | 1,023         | 1,305         | 1,019          | 664     | 2,468   | # of FSS Dog Registrations each year                 |
| Conditional Registrations                           | 2,196               | 2,069          | 1,987            | 1,947            | 2,261            | 2,281            | 2,556   | 2,869   | 2,800         | 2,600         | 2,883          | 2,984   | 2,042   | # of Conditional Registrations each year             |
| Open Registrations                                  | 1,375               | 1,333          | 1,650            | 1,623            | 1,553            | 2,305            | 1,826   | 1,599   | 1,620         | 1,552         | 1,349          | 1,666   | 1,660   | # of Open Registrations each year                    |
| oreign Registrations                                | 6,769               | 6,501          | 7,010            | 6,733            | 7,081            | 7,775            | 9,054   | 9,994   | 11,484        | 12,115        | 9,898          | 14,111  | 13,519  | # of Foreign-born Registrations each year            |
| otal Dogs Registered                                | 561,095             | 532,175        | 495,526          | 478,792          | 477,801          | 487,529          | 524,933 | 561,420 | 581,145       | 588,789       | 703,630        | 800,914 | 717,612 | Total Dog Registrations each year                    |
| Inique Bitches Bred (each year)                     | 246,713             | 219,918        | 202,641          | 191,032          | 185,446          | 185,660          | 195,221 | 206,520 | 215,421       | 221,951       | 242,486        | 274,580 | 244,351 | Unique # bitches bred each year                      |
| Inique Dogs Bred (each year)                        | 162,252             | 144,255        | 130,700          | 122,413          | 117,612          | 115,854          | 118,994 | 123,847 | 128,498       | 132,137       | 141,342        | 154,815 | 140,614 | Unique # males bred each year                        |
| otal Bred (each year)                               | 408,965             | 364,173        | 333,341          | 313,445          | 303,058          | 301,514          | 314,215 | 330,367 | 343,919       | 354,088       | 383,828        | 429,395 | 384,965 | Unique # bred each year                              |
| emale:Male                                          | 1.52                | 1.52           | 1.55             | 1.56             | 1.58             | 1.60             | 1.64    | 1.67    | 1.68          | 1.68          | 1.72           | 1.77    | 1.74    | # of Females Per Male Bred                           |
| Inique Bitches in Conformation (each year)          | 71,566              | 70,195         | 68,377           | 66,200           | 64,067           | 62,362           | 60,911  | 59,827  | 59,411        | 58,468        | 40,521         | 52,283  |         | Unique # of bitches in Conformation each year        |
| Unique Dogs in Conformation (each year)             | 59,197              | 58,268         | 57,045           | 54,560           | 52,518           | 50,720           | 48,964  | 47,721  | 46,954        | 46,243        | 32,520         | 40,274  | 35,899  | Unique # of males in Conformation each year          |
| otal Uniques in Conformation (each year)            | 130,763             | 128,463        | 125,422          | 120,760          | 116,585          | 113,082          | 109,875 | 107,548 | 106,365       | 104,711       | 73,041         | 92,557  | 83,561  | Unique # in Conformation each year                   |
| Change Conformation                                 | -4.1%               | -1.8%          | -2.4%            | -3.7%            | -3.5%            | -3.0%            | -2.8%   | -2.1%   | -1.1%         | -1.6%         | -30.2%         | 26.7%   | -9.7%   | YOY % Change Conformation total dogs                 |
| Inique Bitches in Companion (each year)             | 23,869              | 24,930         | 25,478           | 25,226           | 24,911           | 24,473           | 24,238  | 23,596  | 23,439        | 23,359        | 18,460         | 20,963  | 21,041  | Unique # of bitches in Companion each year           |
| Jnique Dogs in Companion (each year)                | 22,133              | 22,851         | 23,426           | 23,264           | 23,161           | 22,582           | 22,324  | 21,581  | 21,228        | 21,295        | 16,922         | 19,110  | 18,608  | Unique # of males in Companion each year             |
| otal Uniques in Companion (each year)               | 46,002              | 47,781         | 48,904           | 48,490           | 48,072           | 47,055           | 46,562  | 45,177  | 44,667        | 44,654        | 35,382         | 40.073  | 39,649  | Unique # in Companion each year                      |
| Change Companion                                    | 3.1%                | 3.9%           | 2.4%             | -0.8%            | -0.9%            | -2.1%            | -1.0%   | -3.0%   | -1.1%         | 0.0%          | -20.8%         | 13.3%   |         | YOY % Change Companion total dogs                    |
| Jnique Bitches Placing in Performance (each year)   | 12.946              | 12,902         | 12,900           | 13.568           | 14.107           | 13,767           | 14.893  | 16,894  | 20.001        | 22,415        | 18.151         | 26.044  | 30.056  | Unique # of bitches placing in Performance each year |
| Jnique Dogs Placing in Performance (each year)      | 13.149              | 12,889         | 12,708           | 13,202           | 13,686           | 13,461           | 14,147  | 15,893  | 18,831        | 20,518        | 16,611         | 23,835  | ,       | Unique # of males placing in Performance each year   |
| otal Uniques Placing in Performance (each year)     | 26,095              | 25,791         | 25,608           | 26,770           | 27,793           | 27,228           | 29,040  | 32,787  | 38,832        | 42,933        | 34,762         | 49,879  | ,       | Unique # placing in Performance each year            |
| 6 Change Performance                                | -4.8%               | -1.2%          | -0.7%            | 4.5%             | 3.8%             | -2.0%            | 6.7%    | 12.9%   | 18.4%         | 10.6%         | -19.0%         | 43.5%   |         | YOY % Change Performance total dogs placing          |
| otal Uniques Earning a Family Dog Title (each year) | 12                  | 1              | 11               | 332              | 1,355            | 1,438            | 1,461   | 10,676  | 17,434        | 13,901        | 18,665         | 15,515  | 16 601  | Unique # earning a Family Dog title each year        |
| Change Family Dog                                   | 1100%               | -92%           | 1000%            | 2918%            | 308%             | 1,438            | 2%      | 631%    | 63%           | -20%          | 34%            | -17%    |         | YOY% Change Family Dog total titles earned           |
| Change Family Dog                                   | 1100%               | -92%           | 1000%            | 2918%            | 308%             | 070              | 270     | 031%    | 03%           | -20%          | 34%            | -1/70   | 170     | 101% Change Family Dog total titles earned           |
| otal Uniques Earning a TRP Title (each year)        | 25                  | 35             | 48               | 282              | 991              | 1,367            | 1,532   | 320     | 522           | 1,133         | 2,574          | 2,766   | 2,634   | Unique # earning a TRP title each year               |
| 6 Change Title Recognition Program (TRP)            | 92%                 | 40%            | 37%              | 488%             | 251%             | 38%              | 12%     | -79%    | 63%           | 117%          | 127%           | 7%      | -5%     | YOY% Change TRP total titles earned                  |
| otal Uniques in Sports/Events (each year)           | 190,648             | 189,594        | 187,174          | 182,383          | 178,311          | 173,422          | 170,734 | 169,068 | 170,221       | 170,771       | 129,308        | 159,462 |         | Unique # participating in Sports/Events each year    |
| Change in Participating in Sports/Events            | -3%                 | -1%            | -1%              | -3%              | -2%              | -3%              | -2%     | -1%     | 1%            | 0%            | -24%           | 23%     | -4%     | YOY% Change all Sports/Events total dogs             |
|                                                     |                     |                |                  |                  |                  |                  |         |         |               |               |                |         |         | •                                                    |
| % Change YOY                                        | 2010                | 2011           | 2012             | 2013             | 2014             | 2015             | 2016    | 2017    | 2018          | 2019          | 2020           | 2021    | 2022    |                                                      |
| Registered Litters                                  | -11.7%              | -10.6%         | -7.1%            | -5.3%            | -2.2%            | 0.4%             | 6.1%    | 6.9%    | 4.5%          | 3.0%          | 11.6%          | 12.7%   | 0.5%    | These %'s are calculated to show the change          |
| Litter Complement                                   | -10.7%              | -9.4%          | -5.7%            | -4.1%            | -1.1%            | 1.8%             | 8.6%    | 8.6%    | 4.4%          | 4.0%          | 12.5%          | 13.2%   | -0.9%   | each year from the previous year.                    |
| Registered Dogs                                     | -13.6%              | -5.2%          | -6.9%            | -3.4%            | 0.0%             | 2.0%             | 7.7%    | 7.0%    | 3.5%          | 1.3%          | 19.5%          | 13.8%   | -10.4%  | cach year from the previous year.                    |
| % Change Relative 2010                              | 2010                | 2011           | 2012             | 2013             | 2014             | 2015             | 2016    | 2017    | 2018          | 2019          | 2020           | 2021    | 2022    |                                                      |
| Ü                                                   | 0.0%                | -10.6%         | -16.9%           | -21.4%           | -23.1%           | -22.8%           | -18.1%  | -12.4%  | -8.5%         | -5.7%         | 5.3%           | 18.6%   | 19.2%   |                                                      |
| Registered Litters<br>Litter Complement             | 0.0%                | -10.6%         | -16.9%<br>-14.6% | -21.4%<br>-18.1% | -23.1%<br>-19.0% | -22.8%<br>-17.5% | -18.1%  | -12.4%  | -8.5%<br>1.6% | -5.7%<br>5.6% | 18.8%          | 34.4%   | 33.2%   | These %'s are calculated to show the change          |
| Registered Dogs                                     | 0.0%                | -9.4%<br>-5.2% | -14.6%<br>-11.7% | -18.1%           | -19.0%           | -17.5%           | -10.4%  | 0.1%    | 3.6%          | 4.9%          | 18.8%<br>25.4% | 42.7%   | 27.9%   | each year compared to 2009.                          |
| negistered bogs                                     | 0.070               | -J.Z/0         | -11.//0          | -14.770          | 14.070           | 13.1/0           | -0.470  | 0.1/0   | 3.070         | 4.370         | 23.470         | 44.770  | 21.370  |                                                      |
|                                                     | 2010                | 2011           | 2012             | 2013             | 2014             | 2015             | 2016    | 2017    | 2018          | 2019          | 2020           | 2021    | 2022    |                                                      |
| Rank by Litters Registered                          | -                   | -              | -                | -                | -                | -                | -       | -       | -             | -             | -              | -       | -       |                                                      |
| Rank by Dogs Registered                             | -                   | -              | -                | -                | -                | -                | -       | -       | -             | -             | -              | -       | -       |                                                      |