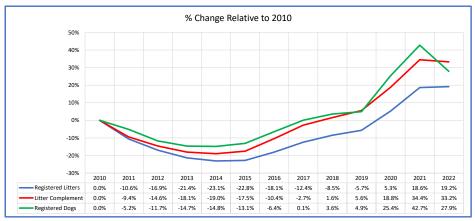

| All Breeds (AKC only)                               | 2022 (as of 3/2023) |                |                  |                  |                  |                  |         |         |               |               |                |         |         |                                                      |
|-----------------------------------------------------|---------------------|----------------|------------------|------------------|------------------|------------------|---------|---------|---------------|---------------|----------------|---------|---------|------------------------------------------------------|
|                                                     |                     |                |                  |                  |                  |                  |         |         |               |               |                |         |         |                                                      |
| Dog #'s & Dog Related Stats                         | 2010                | 2011           | 2012             | 2013             | 2014             | 2015             | 2016    | 2017    | 2018          | 2019          | 2020           | 2021    | 2022    | Notes                                                |
| AKC Dog Registrations                               | 546,474             | 517,471        | 480,675          | 465,618          | 463,524          | 473,118          | 510,542 | 545,962 | 564,218       | 571,217       | 688,481        | 781,489 | 697,923 | # Registered from AKC Litters during each year       |
| FSS Registrations                                   | 4,281               | 4,801          | 4,204            | 2,871            | 3,382            | 2,050            | 955     | 996     | 1,023         | 1,305         | 1,019          | 664     | 2,468   | # of FSS Dog Registrations each year                 |
| Conditional Registrations                           | 2,196               | 2,069          | 1,987            | 1,947            | 2,261            | 2,281            | 2,556   | 2,869   | 2,800         | 2,600         | 2,883          | 2,984   | 2,042   | # of Conditional Registrations each year             |
| Open Registrations                                  | 1,375               | 1,333          | 1,650            | 1,623            | 1,553            | 2,305            | 1,826   | 1,599   | 1,620         | 1,552         | 1,349          | 1,666   | 1,660   | # of Open Registrations each year                    |
| oreign Registrations                                | 6,769               | 6,501          | 7,010            | 6,733            | 7,081            | 7,775            | 9,054   | 9,994   | 11,484        | 12,115        | 9,898          | 14,111  | 13,519  | # of Foreign-born Registrations each year            |
| otal Dogs Registered                                | 561,095             | 532,175        | 495,526          | 478,792          | 477,801          | 487,529          | 524,933 | 561,420 | 581,145       | 588,789       | 703,630        | 800,914 | 717,612 | Total Dog Registrations each year                    |
| Inique Bitches Bred (each year)                     | 246,713             | 219,918        | 202,641          | 191,032          | 185,446          | 185,660          | 195,221 | 206,520 | 215,421       | 221,951       | 242,486        | 274,580 | 244,351 | Unique # bitches bred each year                      |
| Inique Dogs Bred (each year)                        | 162,252             | 144,255        | 130,700          | 122,413          | 117,612          | 115,854          | 118,994 | 123,847 | 128,498       | 132,137       | 141,342        | 154,815 | 140,614 | Unique # males bred each year                        |
| otal Bred (each year)                               | 408,965             | 364,173        | 333,341          | 313,445          | 303,058          | 301,514          | 314,215 | 330,367 | 343,919       | 354,088       | 383,828        | 429,395 | 384,965 | Unique # bred each year                              |
| emale:Male                                          | 1.52                | 1.52           | 1.55             | 1.56             | 1.58             | 1.60             | 1.64    | 1.67    | 1.68          | 1.68          | 1.72           | 1.77    | 1.74    | # of Females Per Male Bred                           |
| Inique Bitches in Conformation (each year)          | 71,566              | 70,195         | 68,377           | 66,200           | 64,067           | 62,362           | 60,911  | 59,827  | 59,411        | 58,468        | 40,521         | 52,283  |         | Unique # of bitches in Conformation each year        |
| Unique Dogs in Conformation (each year)             | 59,197              | 58,268         | 57,045           | 54,560           | 52,518           | 50,720           | 48,964  | 47,721  | 46,954        | 46,243        | 32,520         | 40,274  | 35,899  | Unique # of males in Conformation each year          |
| otal Uniques in Conformation (each year)            | 130,763             | 128,463        | 125,422          | 120,760          | 116,585          | 113,082          | 109,875 | 107,548 | 106,365       | 104,711       | 73,041         | 92,557  | 83,561  | Unique # in Conformation each year                   |
| Change Conformation                                 | -4.1%               | -1.8%          | -2.4%            | -3.7%            | -3.5%            | -3.0%            | -2.8%   | -2.1%   | -1.1%         | -1.6%         | -30.2%         | 26.7%   | -9.7%   | YOY % Change Conformation total dogs                 |
| Inique Bitches in Companion (each year)             | 23,869              | 24,930         | 25,478           | 25,226           | 24,911           | 24,473           | 24,238  | 23,596  | 23,439        | 23,359        | 18,460         | 20,963  | 21,041  | Unique # of bitches in Companion each year           |
| Jnique Dogs in Companion (each year)                | 22,133              | 22,851         | 23,426           | 23,264           | 23,161           | 22,582           | 22,324  | 21,581  | 21,228        | 21,295        | 16,922         | 19,110  | 18,608  | Unique # of males in Companion each year             |
| otal Uniques in Companion (each year)               | 46,002              | 47,781         | 48,904           | 48,490           | 48,072           | 47,055           | 46,562  | 45,177  | 44,667        | 44,654        | 35,382         | 40.073  | 39,649  | Unique # in Companion each year                      |
| Change Companion                                    | 3.1%                | 3.9%           | 2.4%             | -0.8%            | -0.9%            | -2.1%            | -1.0%   | -3.0%   | -1.1%         | 0.0%          | -20.8%         | 13.3%   |         | YOY % Change Companion total dogs                    |
| Jnique Bitches Placing in Performance (each year)   | 12.946              | 12,902         | 12,900           | 13.568           | 14.107           | 13,767           | 14.893  | 16,894  | 20.001        | 22,415        | 18.151         | 26.044  | 30.056  | Unique # of bitches placing in Performance each year |
| Jnique Dogs Placing in Performance (each year)      | 13.149              | 12,889         | 12,708           | 13,202           | 13,686           | 13,461           | 14,147  | 15,893  | 18,831        | 20,518        | 16,611         | 23,835  | ,       | Unique # of males placing in Performance each year   |
| otal Uniques Placing in Performance (each year)     | 26,095              | 25,791         | 25,608           | 26,770           | 27,793           | 27,228           | 29,040  | 32,787  | 38,832        | 42,933        | 34,762         | 49,879  | ,       | Unique # placing in Performance each year            |
| 6 Change Performance                                | -4.8%               | -1.2%          | -0.7%            | 4.5%             | 3.8%             | -2.0%            | 6.7%    | 12.9%   | 18.4%         | 10.6%         | -19.0%         | 43.5%   |         | YOY % Change Performance total dogs placing          |
| otal Uniques Earning a Family Dog Title (each year) | 12                  | 1              | 11               | 332              | 1,355            | 1,438            | 1,461   | 10,676  | 17,434        | 13,901        | 18,665         | 15,515  | 16 601  | Unique # earning a Family Dog title each year        |
| Change Family Dog                                   | 1100%               | -92%           | 1000%            | 2918%            | 308%             | 1,438            | 2%      | 631%    | 63%           | -20%          | 34%            | -17%    |         | YOY% Change Family Dog total titles earned           |
| Change Family Dog                                   | 1100%               | -92%           | 1000%            | 2918%            | 308%             | 070              | 270     | 031%    | 03%           | -20%          | 34%            | -1/70   | 170     | 101% Change Family Dog total titles earned           |
| otal Uniques Earning a TRP Title (each year)        | 25                  | 35             | 48               | 282              | 991              | 1,367            | 1,532   | 320     | 522           | 1,133         | 2,574          | 2,766   | 2,634   | Unique # earning a TRP title each year               |
| 6 Change Title Recognition Program (TRP)            | 92%                 | 40%            | 37%              | 488%             | 251%             | 38%              | 12%     | -79%    | 63%           | 117%          | 127%           | 7%      | -5%     | YOY% Change TRP total titles earned                  |
| otal Uniques in Sports/Events (each year)           | 190,648             | 189,594        | 187,174          | 182,383          | 178,311          | 173,422          | 170,734 | 169,068 | 170,221       | 170,771       | 129,308        | 159,462 |         | Unique # participating in Sports/Events each year    |
| Change in Participating in Sports/Events            | -3%                 | -1%            | -1%              | -3%              | -2%              | -3%              | -2%     | -1%     | 1%            | 0%            | -24%           | 23%     | -4%     | YOY% Change all Sports/Events total dogs             |
|                                                     |                     |                |                  |                  |                  |                  |         |         |               |               |                |         |         | •                                                    |
| % Change YOY                                        | 2010                | 2011           | 2012             | 2013             | 2014             | 2015             | 2016    | 2017    | 2018          | 2019          | 2020           | 2021    | 2022    |                                                      |
| Registered Litters                                  | -11.7%              | -10.6%         | -7.1%            | -5.3%            | -2.2%            | 0.4%             | 6.1%    | 6.9%    | 4.5%          | 3.0%          | 11.6%          | 12.7%   | 0.5%    | These %'s are calculated to show the change          |
| Litter Complement                                   | -10.7%              | -9.4%          | -5.7%            | -4.1%            | -1.1%            | 1.8%             | 8.6%    | 8.6%    | 4.4%          | 4.0%          | 12.5%          | 13.2%   | -0.9%   | each year from the previous year.                    |
| Registered Dogs                                     | -13.6%              | -5.2%          | -6.9%            | -3.4%            | 0.0%             | 2.0%             | 7.7%    | 7.0%    | 3.5%          | 1.3%          | 19.5%          | 13.8%   | -10.4%  | cach year from the previous year.                    |
| % Change Relative 2010                              | 2010                | 2011           | 2012             | 2013             | 2014             | 2015             | 2016    | 2017    | 2018          | 2019          | 2020           | 2021    | 2022    |                                                      |
| Ü                                                   | 0.0%                | -10.6%         | -16.9%           | -21.4%           | -23.1%           | -22.8%           | -18.1%  | -12.4%  | -8.5%         | -5.7%         | 5.3%           | 18.6%   | 19.2%   |                                                      |
| Registered Litters<br>Litter Complement             | 0.0%                | -10.6%         | -16.9%<br>-14.6% | -21.4%<br>-18.1% | -23.1%<br>-19.0% | -22.8%<br>-17.5% | -18.1%  | -12.4%  | -8.5%<br>1.6% | -5.7%<br>5.6% | 18.8%          | 34.4%   | 33.2%   | These %'s are calculated to show the change          |
| Registered Dogs                                     | 0.0%                | -9.4%<br>-5.2% | -14.6%<br>-11.7% | -18.1%           | -19.0%           | -17.5%           | -10.4%  | 0.1%    | 3.6%          | 4.9%          | 18.8%<br>25.4% | 42.7%   | 27.9%   | each year compared to 2009.                          |
| negistered bogs                                     | 0.070               | -J.Z/0         | -11.//0          | -14.770          | 14.070           | 13.1/0           | -0.470  | 0.1/0   | 3.070         | 4.370         | 23.470         | 44.770  | 21.370  |                                                      |
|                                                     | 2010                | 2011           | 2012             | 2013             | 2014             | 2015             | 2016    | 2017    | 2018          | 2019          | 2020           | 2021    | 2022    |                                                      |
| Rank by Litters Registered                          | -                   | -              | -                | -                | -                | -                | -       | -       | -             | -             | -              | -       | -       |                                                      |
| Rank by Dogs Registered                             | -                   | -              | -                | -                | -                | -                | -       | -       | -             | -             | -              | -       | -       |                                                      |