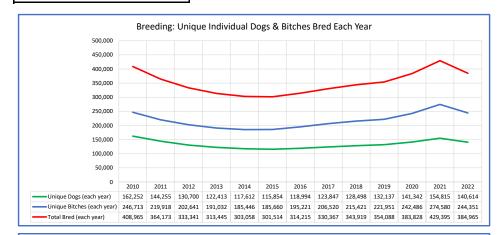

| All Breeds (AKC only)                               | 2022 (as of 3/2023) |                |                  |                  |                  |                  |         |         |               |               |                |         |         |                                                      |
|-----------------------------------------------------|---------------------|----------------|------------------|------------------|------------------|------------------|---------|---------|---------------|---------------|----------------|---------|---------|------------------------------------------------------|
|                                                     |                     |                |                  |                  |                  |                  |         |         |               |               |                |         |         |                                                      |
| Dog #'s & Dog Related Stats                         | 2010                | 2011           | 2012             | 2013             | 2014             | 2015             | 2016    | 2017    | 2018          | 2019          | 2020           | 2021    | 2022    | Notes                                                |
| AKC Dog Registrations                               | 546,474             | 517,471        | 480,675          | 465,618          | 463,524          | 473,118          | 510,542 | 545,962 | 564,218       | 571,217       | 688,481        | 781,489 | 697,923 | # Registered from AKC Litters during each year       |
| FSS Registrations                                   | 4,281               | 4,801          | 4,204            | 2,871            | 3,382            | 2,050            | 955     | 996     | 1,023         | 1,305         | 1,019          | 664     | 2,468   | # of FSS Dog Registrations each year                 |
| Conditional Registrations                           | 2,196               | 2,069          | 1,987            | 1,947            | 2,261            | 2,281            | 2,556   | 2,869   | 2,800         | 2,600         | 2,883          | 2,984   | 2,042   | # of Conditional Registrations each year             |
| Open Registrations                                  | 1,375               | 1,333          | 1,650            | 1,623            | 1,553            | 2,305            | 1,826   | 1,599   | 1,620         | 1,552         | 1,349          | 1,666   | 1,660   | # of Open Registrations each year                    |
| oreign Registrations                                | 6,769               | 6,501          | 7,010            | 6,733            | 7,081            | 7,775            | 9,054   | 9,994   | 11,484        | 12,115        | 9,898          | 14,111  | 13,519  | # of Foreign-born Registrations each year            |
| otal Dogs Registered                                | 561,095             | 532,175        | 495,526          | 478,792          | 477,801          | 487,529          | 524,933 | 561,420 | 581,145       | 588,789       | 703,630        | 800,914 | 717,612 | Total Dog Registrations each year                    |
| Inique Bitches Bred (each year)                     | 246,713             | 219,918        | 202,641          | 191,032          | 185,446          | 185,660          | 195,221 | 206,520 | 215,421       | 221,951       | 242,486        | 274,580 | 244,351 | Unique # bitches bred each year                      |
| Inique Dogs Bred (each year)                        | 162,252             | 144,255        | 130,700          | 122,413          | 117,612          | 115,854          | 118,994 | 123,847 | 128,498       | 132,137       | 141,342        | 154,815 | 140,614 | Unique # males bred each year                        |
| otal Bred (each year)                               | 408,965             | 364,173        | 333,341          | 313,445          | 303,058          | 301,514          | 314,215 | 330,367 | 343,919       | 354,088       | 383,828        | 429,395 | 384,965 | Unique # bred each year                              |
| emale:Male                                          | 1.52                | 1.52           | 1.55             | 1.56             | 1.58             | 1.60             | 1.64    | 1.67    | 1.68          | 1.68          | 1.72           | 1.77    | 1.74    | # of Females Per Male Bred                           |
| Inique Bitches in Conformation (each year)          | 71,566              | 70,195         | 68,377           | 66,200           | 64,067           | 62,362           | 60,911  | 59,827  | 59,411        | 58,468        | 40,521         | 52,283  |         | Unique # of bitches in Conformation each year        |
| Unique Dogs in Conformation (each year)             | 59,197              | 58,268         | 57,045           | 54,560           | 52,518           | 50,720           | 48,964  | 47,721  | 46,954        | 46,243        | 32,520         | 40,274  | 35,899  | Unique # of males in Conformation each year          |
| otal Uniques in Conformation (each year)            | 130,763             | 128,463        | 125,422          | 120,760          | 116,585          | 113,082          | 109,875 | 107,548 | 106,365       | 104,711       | 73,041         | 92,557  | 83,561  | Unique # in Conformation each year                   |
| Change Conformation                                 | -4.1%               | -1.8%          | -2.4%            | -3.7%            | -3.5%            | -3.0%            | -2.8%   | -2.1%   | -1.1%         | -1.6%         | -30.2%         | 26.7%   | -9.7%   | YOY % Change Conformation total dogs                 |
| Inique Bitches in Companion (each year)             | 23,869              | 24,930         | 25,478           | 25,226           | 24,911           | 24,473           | 24,238  | 23,596  | 23,439        | 23,359        | 18,460         | 20,963  | 21,041  | Unique # of bitches in Companion each year           |
| Jnique Dogs in Companion (each year)                | 22,133              | 22,851         | 23,426           | 23,264           | 23,161           | 22,582           | 22,324  | 21,581  | 21,228        | 21,295        | 16,922         | 19,110  | 18,608  | Unique # of males in Companion each year             |
| otal Uniques in Companion (each year)               | 46,002              | 47,781         | 48,904           | 48,490           | 48,072           | 47,055           | 46,562  | 45,177  | 44,667        | 44,654        | 35,382         | 40.073  | 39,649  | Unique # in Companion each year                      |
| Change Companion                                    | 3.1%                | 3.9%           | 2.4%             | -0.8%            | -0.9%            | -2.1%            | -1.0%   | -3.0%   | -1.1%         | 0.0%          | -20.8%         | 13.3%   |         | YOY % Change Companion total dogs                    |
| Jnique Bitches Placing in Performance (each year)   | 12.946              | 12,902         | 12,900           | 13.568           | 14.107           | 13,767           | 14.893  | 16,894  | 20.001        | 22,415        | 18.151         | 26.044  | 30.056  | Unique # of bitches placing in Performance each year |
| Jnique Dogs Placing in Performance (each year)      | 13.149              | 12,889         | 12,708           | 13,202           | 13,686           | 13,461           | 14,147  | 15,893  | 18,831        | 20,518        | 16,611         | 23,835  | ,       | Unique # of males placing in Performance each year   |
| otal Uniques Placing in Performance (each year)     | 26,095              | 25,791         | 25,608           | 26,770           | 27,793           | 27,228           | 29,040  | 32,787  | 38,832        | 42,933        | 34,762         | 49,879  | ,       | Unique # placing in Performance each year            |
| 6 Change Performance                                | -4.8%               | -1.2%          | -0.7%            | 4.5%             | 3.8%             | -2.0%            | 6.7%    | 12.9%   | 18.4%         | 10.6%         | -19.0%         | 43.5%   |         | YOY % Change Performance total dogs placing          |
| otal Uniques Earning a Family Dog Title (each year) | 12                  | 1              | 11               | 332              | 1,355            | 1,438            | 1,461   | 10,676  | 17,434        | 13,901        | 18,665         | 15,515  | 16 601  | Unique # earning a Family Dog title each year        |
| Change Family Dog                                   | 1100%               | -92%           | 1000%            | 2918%            | 308%             | 1,438            | 2%      | 631%    | 63%           | -20%          | 34%            | -17%    |         | YOY% Change Family Dog total titles earned           |
| Change Family Dog                                   | 1100%               | -92%           | 1000%            | 2918%            | 308%             | 070              | 270     | 031%    | 03%           | -20%          | 34%            | -1/70   | 170     | 101% Change Family Dog total titles earned           |
| otal Uniques Earning a TRP Title (each year)        | 25                  | 35             | 48               | 282              | 991              | 1,367            | 1,532   | 320     | 522           | 1,133         | 2,574          | 2,766   | 2,634   | Unique # earning a TRP title each year               |
| 6 Change Title Recognition Program (TRP)            | 92%                 | 40%            | 37%              | 488%             | 251%             | 38%              | 12%     | -79%    | 63%           | 117%          | 127%           | 7%      | -5%     | YOY% Change TRP total titles earned                  |
| otal Uniques in Sports/Events (each year)           | 190,648             | 189,594        | 187,174          | 182,383          | 178,311          | 173,422          | 170,734 | 169,068 | 170,221       | 170,771       | 129,308        | 159,462 |         | Unique # participating in Sports/Events each year    |
| Change in Participating in Sports/Events            | -3%                 | -1%            | -1%              | -3%              | -2%              | -3%              | -2%     | -1%     | 1%            | 0%            | -24%           | 23%     | -4%     | YOY% Change all Sports/Events total dogs             |
|                                                     |                     |                |                  |                  |                  |                  |         |         |               |               |                |         |         | •                                                    |
| % Change YOY                                        | 2010                | 2011           | 2012             | 2013             | 2014             | 2015             | 2016    | 2017    | 2018          | 2019          | 2020           | 2021    | 2022    |                                                      |
| Registered Litters                                  | -11.7%              | -10.6%         | -7.1%            | -5.3%            | -2.2%            | 0.4%             | 6.1%    | 6.9%    | 4.5%          | 3.0%          | 11.6%          | 12.7%   | 0.5%    | These %'s are calculated to show the change          |
| Litter Complement                                   | -10.7%              | -9.4%          | -5.7%            | -4.1%            | -1.1%            | 1.8%             | 8.6%    | 8.6%    | 4.4%          | 4.0%          | 12.5%          | 13.2%   | -0.9%   | each year from the previous year.                    |
| Registered Dogs                                     | -13.6%              | -5.2%          | -6.9%            | -3.4%            | 0.0%             | 2.0%             | 7.7%    | 7.0%    | 3.5%          | 1.3%          | 19.5%          | 13.8%   | -10.4%  | cach year from the previous year.                    |
| % Change Relative 2010                              | 2010                | 2011           | 2012             | 2013             | 2014             | 2015             | 2016    | 2017    | 2018          | 2019          | 2020           | 2021    | 2022    |                                                      |
| Ü                                                   | 0.0%                | -10.6%         | -16.9%           | -21.4%           | -23.1%           | -22.8%           | -18.1%  | -12.4%  | -8.5%         | -5.7%         | 5.3%           | 18.6%   | 19.2%   |                                                      |
| Registered Litters<br>Litter Complement             | 0.0%                | -10.6%         | -16.9%<br>-14.6% | -21.4%<br>-18.1% | -23.1%<br>-19.0% | -22.8%<br>-17.5% | -18.1%  | -12.4%  | -8.5%<br>1.6% | -5.7%<br>5.6% | 18.8%          | 34.4%   | 33.2%   | These %'s are calculated to show the change          |
| Registered Dogs                                     | 0.0%                | -9.4%<br>-5.2% | -14.6%<br>-11.7% | -18.1%           | -19.0%           | -17.5%           | -10.4%  | 0.1%    | 3.6%          | 4.9%          | 18.8%<br>25.4% | 42.7%   | 27.9%   | each year compared to 2009.                          |
| negistered bogs                                     | 0.070               | -J.Z/0         | -11.//0          | -14.770          | 14.070           | 13.1/0           | -0.470  | 0.1/0   | 3.070         | 4.370         | 23.470         | 44.770  | 21.370  |                                                      |
|                                                     | 2010                | 2011           | 2012             | 2013             | 2014             | 2015             | 2016    | 2017    | 2018          | 2019          | 2020           | 2021    | 2022    |                                                      |
| Rank by Litters Registered                          | -                   | -              | -                | -                | -                | -                | -       | -       | -             | -             | -              | -       | -       |                                                      |
| Rank by Dogs Registered                             | -                   | -              | -                | -                | -                | -                | -       | -       | -             | -             | -              | -       | -       |                                                      |