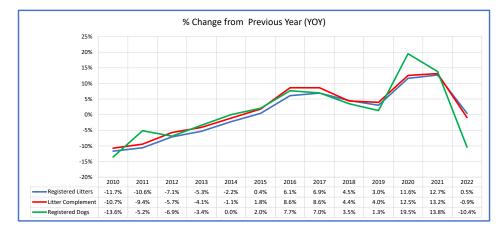

| All Breeds (AKC only)                               | 2022 (as of 3/2023) |                |                  |                  |                  |                  |         |         |               |               |                |         |         |                                                      |
|-----------------------------------------------------|---------------------|----------------|------------------|------------------|------------------|------------------|---------|---------|---------------|---------------|----------------|---------|---------|------------------------------------------------------|
|                                                     |                     |                |                  |                  |                  |                  |         |         |               |               |                |         |         |                                                      |
| Dog #'s & Dog Related Stats                         | 2010                | 2011           | 2012             | 2013             | 2014             | 2015             | 2016    | 2017    | 2018          | 2019          | 2020           | 2021    | 2022    | Notes                                                |
| AKC Dog Registrations                               | 546,474             | 517,471        | 480,675          | 465,618          | 463,524          | 473,118          | 510,542 | 545,962 | 564,218       | 571,217       | 688,481        | 781,489 | 697,923 | # Registered from AKC Litters during each year       |
| FSS Registrations                                   | 4,281               | 4,801          | 4,204            | 2,871            | 3,382            | 2,050            | 955     | 996     | 1,023         | 1,305         | 1,019          | 664     | 2,468   | # of FSS Dog Registrations each year                 |
| Conditional Registrations                           | 2,196               | 2,069          | 1,987            | 1,947            | 2,261            | 2,281            | 2,556   | 2,869   | 2,800         | 2,600         | 2,883          | 2,984   | 2,042   | # of Conditional Registrations each year             |
| Open Registrations                                  | 1,375               | 1,333          | 1,650            | 1,623            | 1,553            | 2,305            | 1,826   | 1,599   | 1,620         | 1,552         | 1,349          | 1,666   | 1,660   | # of Open Registrations each year                    |
| oreign Registrations                                | 6,769               | 6,501          | 7,010            | 6,733            | 7,081            | 7,775            | 9,054   | 9,994   | 11,484        | 12,115        | 9,898          | 14,111  | 13,519  | # of Foreign-born Registrations each year            |
| otal Dogs Registered                                | 561,095             | 532,175        | 495,526          | 478,792          | 477,801          | 487,529          | 524,933 | 561,420 | 581,145       | 588,789       | 703,630        | 800,914 | 717,612 | Total Dog Registrations each year                    |
| Inique Bitches Bred (each year)                     | 246,713             | 219,918        | 202,641          | 191,032          | 185,446          | 185,660          | 195,221 | 206,520 | 215,421       | 221,951       | 242,486        | 274,580 | 244,351 | Unique # bitches bred each year                      |
| Inique Dogs Bred (each year)                        | 162,252             | 144,255        | 130,700          | 122,413          | 117,612          | 115,854          | 118,994 | 123,847 | 128,498       | 132,137       | 141,342        | 154,815 | 140,614 | Unique # males bred each year                        |
| otal Bred (each year)                               | 408,965             | 364,173        | 333,341          | 313,445          | 303,058          | 301,514          | 314,215 | 330,367 | 343,919       | 354,088       | 383,828        | 429,395 | 384,965 | Unique # bred each year                              |
| emale:Male                                          | 1.52                | 1.52           | 1.55             | 1.56             | 1.58             | 1.60             | 1.64    | 1.67    | 1.68          | 1.68          | 1.72           | 1.77    | 1.74    | # of Females Per Male Bred                           |
| Inique Bitches in Conformation (each year)          | 71,566              | 70,195         | 68,377           | 66,200           | 64,067           | 62,362           | 60,911  | 59,827  | 59,411        | 58,468        | 40,521         | 52,283  |         | Unique # of bitches in Conformation each year        |
| Unique Dogs in Conformation (each year)             | 59,197              | 58,268         | 57,045           | 54,560           | 52,518           | 50,720           | 48,964  | 47,721  | 46,954        | 46,243        | 32,520         | 40,274  | 35,899  | Unique # of males in Conformation each year          |
| otal Uniques in Conformation (each year)            | 130,763             | 128,463        | 125,422          | 120,760          | 116,585          | 113,082          | 109,875 | 107,548 | 106,365       | 104,711       | 73,041         | 92,557  | 83,561  | Unique # in Conformation each year                   |
| Change Conformation                                 | -4.1%               | -1.8%          | -2.4%            | -3.7%            | -3.5%            | -3.0%            | -2.8%   | -2.1%   | -1.1%         | -1.6%         | -30.2%         | 26.7%   | -9.7%   | YOY % Change Conformation total dogs                 |
| Inique Bitches in Companion (each year)             | 23,869              | 24,930         | 25,478           | 25,226           | 24,911           | 24,473           | 24,238  | 23,596  | 23,439        | 23,359        | 18,460         | 20,963  | 21,041  | Unique # of bitches in Companion each year           |
| Jnique Dogs in Companion (each year)                | 22,133              | 22,851         | 23,426           | 23,264           | 23,161           | 22,582           | 22,324  | 21,581  | 21,228        | 21,295        | 16,922         | 19,110  | 18,608  | Unique # of males in Companion each year             |
| otal Uniques in Companion (each year)               | 46,002              | 47,781         | 48,904           | 48,490           | 48,072           | 47,055           | 46,562  | 45,177  | 44,667        | 44,654        | 35,382         | 40.073  | 39,649  | Unique # in Companion each year                      |
| Change Companion                                    | 3.1%                | 3.9%           | 2.4%             | -0.8%            | -0.9%            | -2.1%            | -1.0%   | -3.0%   | -1.1%         | 0.0%          | -20.8%         | 13.3%   |         | YOY % Change Companion total dogs                    |
| Jnique Bitches Placing in Performance (each year)   | 12.946              | 12,902         | 12,900           | 13.568           | 14.107           | 13,767           | 14.893  | 16,894  | 20.001        | 22,415        | 18.151         | 26.044  | 30.056  | Unique # of bitches placing in Performance each year |
| Jnique Dogs Placing in Performance (each year)      | 13.149              | 12,889         | 12,708           | 13,202           | 13,686           | 13,461           | 14,147  | 15,893  | 18,831        | 20,518        | 16,611         | 23,835  | ,       | Unique # of males placing in Performance each year   |
| otal Uniques Placing in Performance (each year)     | 26,095              | 25,791         | 25,608           | 26,770           | 27,793           | 27,228           | 29,040  | 32,787  | 38,832        | 42,933        | 34,762         | 49,879  | ,       | Unique # placing in Performance each year            |
| 6 Change Performance                                | -4.8%               | -1.2%          | -0.7%            | 4.5%             | 3.8%             | -2.0%            | 6.7%    | 12.9%   | 18.4%         | 10.6%         | -19.0%         | 43.5%   |         | YOY % Change Performance total dogs placing          |
| otal Uniques Earning a Family Dog Title (each year) | 12                  | 1              | 11               | 332              | 1,355            | 1,438            | 1,461   | 10,676  | 17,434        | 13,901        | 18,665         | 15,515  | 16 601  | Unique # earning a Family Dog title each year        |
| Change Family Dog                                   | 1100%               | -92%           | 1000%            | 2918%            | 308%             | 1,438            | 2%      | 631%    | 63%           | -20%          | 34%            | -17%    |         | YOY% Change Family Dog total titles earned           |
| Change Family Dog                                   | 1100%               | -92%           | 1000%            | 2918%            | 308%             | 070              | 270     | 031%    | 03%           | -20%          | 34%            | -1/70   | 170     | 101% Change Family Dog total titles earned           |
| otal Uniques Earning a TRP Title (each year)        | 25                  | 35             | 48               | 282              | 991              | 1,367            | 1,532   | 320     | 522           | 1,133         | 2,574          | 2,766   | 2,634   | Unique # earning a TRP title each year               |
| 6 Change Title Recognition Program (TRP)            | 92%                 | 40%            | 37%              | 488%             | 251%             | 38%              | 12%     | -79%    | 63%           | 117%          | 127%           | 7%      | -5%     | YOY% Change TRP total titles earned                  |
| otal Uniques in Sports/Events (each year)           | 190,648             | 189,594        | 187,174          | 182,383          | 178,311          | 173,422          | 170,734 | 169,068 | 170,221       | 170,771       | 129,308        | 159,462 |         | Unique # participating in Sports/Events each year    |
| Change in Participating in Sports/Events            | -3%                 | -1%            | -1%              | -3%              | -2%              | -3%              | -2%     | -1%     | 1%            | 0%            | -24%           | 23%     | -4%     | YOY% Change all Sports/Events total dogs             |
|                                                     |                     |                |                  |                  |                  |                  |         |         |               |               |                |         |         | •                                                    |
| % Change YOY                                        | 2010                | 2011           | 2012             | 2013             | 2014             | 2015             | 2016    | 2017    | 2018          | 2019          | 2020           | 2021    | 2022    |                                                      |
| Registered Litters                                  | -11.7%              | -10.6%         | -7.1%            | -5.3%            | -2.2%            | 0.4%             | 6.1%    | 6.9%    | 4.5%          | 3.0%          | 11.6%          | 12.7%   | 0.5%    | These %'s are calculated to show the change          |
| Litter Complement                                   | -10.7%              | -9.4%          | -5.7%            | -4.1%            | -1.1%            | 1.8%             | 8.6%    | 8.6%    | 4.4%          | 4.0%          | 12.5%          | 13.2%   | -0.9%   | each year from the previous year.                    |
| Registered Dogs                                     | -13.6%              | -5.2%          | -6.9%            | -3.4%            | 0.0%             | 2.0%             | 7.7%    | 7.0%    | 3.5%          | 1.3%          | 19.5%          | 13.8%   | -10.4%  | cach year from the previous year.                    |
| % Change Relative 2010                              | 2010                | 2011           | 2012             | 2013             | 2014             | 2015             | 2016    | 2017    | 2018          | 2019          | 2020           | 2021    | 2022    |                                                      |
| Ü                                                   | 0.0%                | -10.6%         | -16.9%           | -21.4%           | -23.1%           | -22.8%           | -18.1%  | -12.4%  | -8.5%         | -5.7%         | 5.3%           | 18.6%   | 19.2%   |                                                      |
| Registered Litters<br>Litter Complement             | 0.0%                | -10.6%         | -16.9%<br>-14.6% | -21.4%<br>-18.1% | -23.1%<br>-19.0% | -22.8%<br>-17.5% | -18.1%  | -12.4%  | -8.5%<br>1.6% | -5.7%<br>5.6% | 18.8%          | 34.4%   | 33.2%   | These %'s are calculated to show the change          |
| Registered Dogs                                     | 0.0%                | -9.4%<br>-5.2% | -14.6%<br>-11.7% | -18.1%           | -19.0%           | -17.5%           | -10.4%  | 0.1%    | 3.6%          | 4.9%          | 18.8%<br>25.4% | 42.7%   | 27.9%   | each year compared to 2009.                          |
| negistered bogs                                     | 0.070               | -J.Z/0         | -11.//0          | -14.770          | 14.070           | 13.1/0           | -0.470  | 0.1/0   | 3.070         | 4.370         | 23.470         | 44.770  | 21.370  |                                                      |
|                                                     | 2010                | 2011           | 2012             | 2013             | 2014             | 2015             | 2016    | 2017    | 2018          | 2019          | 2020           | 2021    | 2022    |                                                      |
| Rank by Litters Registered                          | -                   | -              | -                | -                | -                | -                | -       | -       | -             | -             | -              | -       | -       |                                                      |
| Rank by Dogs Registered                             | -                   | -              | -                | -                | -                | -                | -       | -       | -             | -             | -              | -       | -       |                                                      |