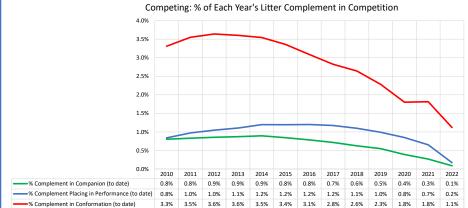

| All Breeds (AKC only)                              | 2022 (as of 3/2023) |           |           |           |           |           |           |           |           |           |           |           |           |                                                                   |
|----------------------------------------------------|---------------------|-----------|-----------|-----------|-----------|-----------|-----------|-----------|-----------|-----------|-----------|-----------|-----------|-------------------------------------------------------------------|
|                                                    |                     |           |           |           |           |           |           |           |           |           |           |           |           |                                                                   |
| Litter #'s & Litter Related Stats                  | 2010                | 2011      | 2012      | 2013      | 2014      | 2015      | 2016      | 2017      | 2018      | 2019      | 2020      | 2021      | 2022      | Notes                                                             |
| Registered Litters                                 | 274,317             | 245,233   | 227,844   | 215,739   | 210,917   | 211,810   | 224,732   | 240,230   | 251,107   | 258,706   | 288,790   | 325,435   | 326,900   | # AKC litters registered each year                                |
| Litter Complement                                  | 1,337,737           | 1,211,564 | 1,142,346 | 1,095,836 | 1,083,746 | 1,103,216 | 1,198,253 | 1,301,411 | 1,358,526 | 1,412,319 | 1,589,419 | 1,798,554 | 1,782,292 | # Pups in each year's litters (known as the "Complement")         |
| Average Complement                                 | 4.88                | 4.94      | 5.01      | 5.08      | 5.14      | 5.21      | 5.33      | 5.42      | 5.41      | 5.46      | 5.50      | 5.53      | 5.45      | Average # of pups per litter                                      |
| Individually Registered Pups (to date)             | 508,481             | 484,212   | 456,458   | 452,756   | 459,145   | 473,683   | 521,223   | 556,851   | 569,648   | 582,352   | 698,992   | 748,952   | 513,568   | # Pups from each year's litters individually registered (to date) |
| Actual Return Rate (to date)                       | 38.0%               | 40.0%     | 40.0%     | 41.3%     | 42.4%     | 42.9%     | 43.5%     | 42.8%     | 41.9%     | 41.2%     | 44.0%     | 41.6%     | 28.8%     | % Pups from each year's litters individually registered (to date) |
| Limited Registrations (to date)                    | 80,511              | 108,933   | 104,529   | 123,527   | 132,544   | 142,132   | 160,952   | 178,514   | 193,661   | 210,048   | 268,515   | 272,956   | 209,399   | # Limited Registrations from each year's litters (to date)        |
| % Complement Registered Limited (to date)          | 6.0%                | 9.0%      | 9.2%      | 11.3%     | 12.2%     | 12.9%     | 13.4%     | 13.7%     | 14.3%     | 14.9%     | 16.9%     | 15.2%     | 11.7%     | % Pups from each year's litters Registered as Limited (to date)   |
| Revoked Limited (to date)                          | 1,325               | 1,470     | 1,497     | 1,670     | 1,844     | 2,260     | 2,429     | 2,518     | 2,679     | 2,646     | 2,732     | 1,830     | 541       | # Revoked Limited Dogs from each year's litters (to date)         |
| Litters from Revoked Limited (to date)             | 2,128               | 2,192     | 2,296     | 2,663     | 2,638     | 3,475     | 3,796     | 3,461     | 3,161     | 2,552     | 1,642     | 528       | 25        | Litters involving each year's Revoked Limited (to date)           |
| Complement Bitches Bred                            | 75,640              | 71,143    | 71,743    | 72,898    | 75,891    | 80,305    | 88,925    | 94,384    | 93,833    | 88,674    | 84,890    | 58,485    | 4,562     | Bitches from each year's litters that have been bred (to date)    |
| Complement Dogs Bred                               | 42,564              | 39,643    | 38,791    | 38,427    | 39,091    | 40,178    | 44,130    | 45,860    | 45,022    | 43,234    | 39,867    | 34,150    | 4,227     | Males from each year's litters that have been bred (to date)      |
| Total Complement Bred (to date)                    | 118,204             | 110,786   | 110,534   | 111,325   | 114,982   | 120,483   | 133,055   | 140,244   | 138,855   | 131,908   | 124,757   | 92,635    | 8,789     | Total from each year's litters that have been bred (to date)      |
| % Complement Bred (to date)                        | 8.8%                | 9.1%      | 9.7%      | 10.2%     | 10.6%     | 10.9%     | 11.1%     | 10.8%     | 10.2%     | 9.3%      | 7.8%      | 5.2%      | 0.5%      | % of each year's litters that have been bred (to date)            |
| Complement Bitches in Conformation                 | 24,725              | 23,975    | 23,209    | 22,354    | 21,672    | 21,173    | 21,012    | 21,107    | 20,635    | 18,417    | 16,891    | 19,273    |           | # Bitches from each year's litters in Conformation (to date)      |
| Complement Dogs in Conformation                    | 19,573              | 19,030    | 18,371    | 17,124    | 16,731    | 15,877    | 15,983    | 15,637    | 15,230    | 13,797    | 11,728    | 13,341    | 8,525     | # Males from each year's litters in Conformation (to date)        |
| Total Complement in Conformation (to date)         | 44,298              | 43,005    | 41,580    | 39,478    | 38,403    | 37,050    | 36,995    | 36,744    | 35,865    | 32,214    | 28,619    | 32,614    | 19,941    | Total from each year's litters in Conformation (to date)          |
| % Complement in Conformation (to date)             | 3.3%                | 3.5%      | 3.6%      | 3.6%      | 3.5%      | 3.4%      | 3.1%      | 2.8%      | 2.6%      | 2.3%      | 1.8%      | 1.8%      | 1.1%      | % of each year's litters in Conformation (to date)                |
| Total Complement in Companion (to date)            | 10,751              | 10,047    | 9,762     | 9,538     | 9,695     | 9,298     | 9,407     | 9,305     | 8,468     | 7,746     | 6,221     | 4,823     | 1,557     | Total from each year's litters in Companion (to date)             |
| % Complement in Companion (to date)                | 0.8%                | 0.8%      | 0.9%      | 0.9%      | 0.9%      | 0.8%      | 0.8%      | 0.7%      | 0.6%      | 0.5%      | 0.4%      | 0.3%      | 0.1%      | % of each year's litters in Companion (to date)                   |
| Total Complement Placing in Performance (to date)  | 11,229              | 11,770    | 11,968    | 12,092    | 12,958    | 13,179    | 14,371    | 15,260    | 14,900    | 13,971    | 13,493    | 11,708    | 3,040     | Total from each year's litters placing in Performance (to date)   |
| % Complement Placing in Performance (to date)      | 0.8%                | 1.0%      | 1.0%      | 1.1%      | 1.2%      | 1.2%      | 1.2%      | 1.2%      | 1.1%      | 1.0%      | 0.8%      | 0.7%      | 0.2%      | % of each year's litters placing in Performance (to date)         |
| Total Complement with a Family Dog title (to date) | 5,408               | 7,121     | 10,117    | 12,673    | 14,556    | 16,230    | 18,431    | 20,779    | 21,303    | 20,055    | 18,608    | 17,771    | 10,320    | Total from each year's litters w/ a Family Dog title (to date)    |
| % Complement with a Family Dog title (to date)     | 0.4%                | 0.6%      | 0.9%      | 1.2%      | 1.3%      | 1.5%      | 1.5%      | 1.6%      | 1.6%      | 1.4%      | 1.2%      | 1.0%      | 0.6%      | % of each year's litters w/ a Family Dog Title (to date)          |
| Total Complement with a TRP title (to date)        | 618                 | 747       | 898       | 945       | 1,084     | 1,189     | 1,368     | 1,376     | 1,265     | 1,132     | 896       | 551       | 100       | Total from each year's litters w/ a TRP title (to date)           |
| % Complement with a TRP title (to date)            | 9.1%                | 8.7%      | 10.4%     | 10.8%     | 13.3%     | 16.3%     | 19.6%     | 25.0%     | 31.7%     | 36.0%     | 21.3%     | 16.7%     | 3.9%      | % of each year's litters w/ a TRP title (to date)                 |
| Total Complement in Sports/Events (to date)        | 57,764              | 55,709    | 54,336    | 52,041    | 51,572    | 49,917    | 50,598    | 51,196    | 49,491    | 45,288    | 40,636    | 43,281    | 23,607    | Total from each year's litters Participating (to date)            |
| % Complement in Sports/Events (to date)            | 4.3%                | 4.6%      | 4.8%      | 4.7%      | 4.8%      | 4.5%      | 4.2%      | 3.9%      | 3.6%      | 3.2%      | 2.6%      | 2.4%      | 1.3%      | % of each year's litters Participating (to date)                  |