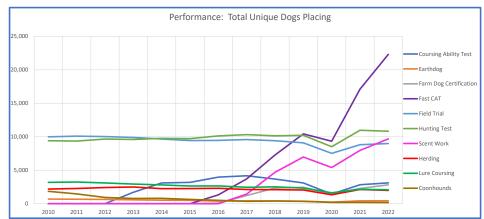

| All Breeds (AKC only)                               | 2022 (as of 3/2023) |                |                  |                  |                  |                  |         |         |               |               |                |         |         |                                                      |
|-----------------------------------------------------|---------------------|----------------|------------------|------------------|------------------|------------------|---------|---------|---------------|---------------|----------------|---------|---------|------------------------------------------------------|
|                                                     |                     |                |                  |                  |                  |                  |         |         |               |               |                |         |         |                                                      |
| Dog #'s & Dog Related Stats                         | 2010                | 2011           | 2012             | 2013             | 2014             | 2015             | 2016    | 2017    | 2018          | 2019          | 2020           | 2021    | 2022    | Notes                                                |
| AKC Dog Registrations                               | 546,474             | 517,471        | 480,675          | 465,618          | 463,524          | 473,118          | 510,542 | 545,962 | 564,218       | 571,217       | 688,481        | 781,489 | 697,923 | # Registered from AKC Litters during each year       |
| FSS Registrations                                   | 4,281               | 4,801          | 4,204            | 2,871            | 3,382            | 2,050            | 955     | 996     | 1,023         | 1,305         | 1,019          | 664     | 2,468   | # of FSS Dog Registrations each year                 |
| Conditional Registrations                           | 2,196               | 2,069          | 1,987            | 1,947            | 2,261            | 2,281            | 2,556   | 2,869   | 2,800         | 2,600         | 2,883          | 2,984   | 2,042   | # of Conditional Registrations each year             |
| Open Registrations                                  | 1,375               | 1,333          | 1,650            | 1,623            | 1,553            | 2,305            | 1,826   | 1,599   | 1,620         | 1,552         | 1,349          | 1,666   | 1,660   | # of Open Registrations each year                    |
| oreign Registrations                                | 6,769               | 6,501          | 7,010            | 6,733            | 7,081            | 7,775            | 9,054   | 9,994   | 11,484        | 12,115        | 9,898          | 14,111  | 13,519  | # of Foreign-born Registrations each year            |
| otal Dogs Registered                                | 561,095             | 532,175        | 495,526          | 478,792          | 477,801          | 487,529          | 524,933 | 561,420 | 581,145       | 588,789       | 703,630        | 800,914 | 717,612 | Total Dog Registrations each year                    |
| Inique Bitches Bred (each year)                     | 246,713             | 219,918        | 202,641          | 191,032          | 185,446          | 185,660          | 195,221 | 206,520 | 215,421       | 221,951       | 242,486        | 274,580 | 244,351 | Unique # bitches bred each year                      |
| Inique Dogs Bred (each year)                        | 162,252             | 144,255        | 130,700          | 122,413          | 117,612          | 115,854          | 118,994 | 123,847 | 128,498       | 132,137       | 141,342        | 154,815 | 140,614 | Unique # males bred each year                        |
| otal Bred (each year)                               | 408,965             | 364,173        | 333,341          | 313,445          | 303,058          | 301,514          | 314,215 | 330,367 | 343,919       | 354,088       | 383,828        | 429,395 | 384,965 | Unique # bred each year                              |
| emale:Male                                          | 1.52                | 1.52           | 1.55             | 1.56             | 1.58             | 1.60             | 1.64    | 1.67    | 1.68          | 1.68          | 1.72           | 1.77    | 1.74    | # of Females Per Male Bred                           |
| Inique Bitches in Conformation (each year)          | 71,566              | 70,195         | 68,377           | 66,200           | 64,067           | 62,362           | 60,911  | 59,827  | 59,411        | 58,468        | 40,521         | 52,283  |         | Unique # of bitches in Conformation each year        |
| Unique Dogs in Conformation (each year)             | 59,197              | 58,268         | 57,045           | 54,560           | 52,518           | 50,720           | 48,964  | 47,721  | 46,954        | 46,243        | 32,520         | 40,274  | 35,899  | Unique # of males in Conformation each year          |
| otal Uniques in Conformation (each year)            | 130,763             | 128,463        | 125,422          | 120,760          | 116,585          | 113,082          | 109,875 | 107,548 | 106,365       | 104,711       | 73,041         | 92,557  | 83,561  | Unique # in Conformation each year                   |
| Change Conformation                                 | -4.1%               | -1.8%          | -2.4%            | -3.7%            | -3.5%            | -3.0%            | -2.8%   | -2.1%   | -1.1%         | -1.6%         | -30.2%         | 26.7%   | -9.7%   | YOY % Change Conformation total dogs                 |
| Inique Bitches in Companion (each year)             | 23,869              | 24,930         | 25,478           | 25,226           | 24,911           | 24,473           | 24,238  | 23,596  | 23,439        | 23,359        | 18,460         | 20,963  | 21,041  | Unique # of bitches in Companion each year           |
| Jnique Dogs in Companion (each year)                | 22,133              | 22,851         | 23,426           | 23,264           | 23,161           | 22,582           | 22,324  | 21,581  | 21,228        | 21,295        | 16,922         | 19,110  | 18,608  | Unique # of males in Companion each year             |
| otal Uniques in Companion (each year)               | 46,002              | 47,781         | 48,904           | 48,490           | 48,072           | 47,055           | 46,562  | 45,177  | 44,667        | 44,654        | 35,382         | 40.073  | 39,649  | Unique # in Companion each year                      |
| Change Companion                                    | 3.1%                | 3.9%           | 2.4%             | -0.8%            | -0.9%            | -2.1%            | -1.0%   | -3.0%   | -1.1%         | 0.0%          | -20.8%         | 13.3%   |         | YOY % Change Companion total dogs                    |
| Jnique Bitches Placing in Performance (each year)   | 12.946              | 12,902         | 12,900           | 13.568           | 14.107           | 13,767           | 14.893  | 16,894  | 20.001        | 22,415        | 18.151         | 26.044  | 30.056  | Unique # of bitches placing in Performance each year |
| Jnique Dogs Placing in Performance (each year)      | 13.149              | 12,889         | 12,708           | 13,202           | 13,686           | 13,461           | 14,147  | 15,893  | 18,831        | 20,518        | 16,611         | 23,835  | ,       | Unique # of males placing in Performance each year   |
| otal Uniques Placing in Performance (each year)     | 26,095              | 25,791         | 25,608           | 26,770           | 27,793           | 27,228           | 29,040  | 32,787  | 38,832        | 42,933        | 34,762         | 49,879  | ,       | Unique # placing in Performance each year            |
| 6 Change Performance                                | -4.8%               | -1.2%          | -0.7%            | 4.5%             | 3.8%             | -2.0%            | 6.7%    | 12.9%   | 18.4%         | 10.6%         | -19.0%         | 43.5%   |         | YOY % Change Performance total dogs placing          |
| otal Uniques Earning a Family Dog Title (each year) | 12                  | 1              | 11               | 332              | 1,355            | 1,438            | 1,461   | 10,676  | 17,434        | 13,901        | 18,665         | 15,515  | 16 601  | Unique # earning a Family Dog title each year        |
| Change Family Dog                                   | 1100%               | -92%           | 1000%            | 2918%            | 308%             | 1,438            | 2%      | 631%    | 63%           | -20%          | 34%            | -17%    |         | YOY% Change Family Dog total titles earned           |
| Change Family Dog                                   | 1100%               | -92%           | 1000%            | 2918%            | 308%             | 070              | 270     | 031%    | 03%           | -20%          | 34%            | -1/70   | 170     | 101% Change Family Dog total titles earned           |
| otal Uniques Earning a TRP Title (each year)        | 25                  | 35             | 48               | 282              | 991              | 1,367            | 1,532   | 320     | 522           | 1,133         | 2,574          | 2,766   | 2,634   | Unique # earning a TRP title each year               |
| 6 Change Title Recognition Program (TRP)            | 92%                 | 40%            | 37%              | 488%             | 251%             | 38%              | 12%     | -79%    | 63%           | 117%          | 127%           | 7%      | -5%     | YOY% Change TRP total titles earned                  |
| otal Uniques in Sports/Events (each year)           | 190,648             | 189,594        | 187,174          | 182,383          | 178,311          | 173,422          | 170,734 | 169,068 | 170,221       | 170,771       | 129,308        | 159,462 |         | Unique # participating in Sports/Events each year    |
| Change in Participating in Sports/Events            | -3%                 | -1%            | -1%              | -3%              | -2%              | -3%              | -2%     | -1%     | 1%            | 0%            | -24%           | 23%     | -4%     | YOY% Change all Sports/Events total dogs             |
|                                                     |                     |                |                  |                  |                  |                  |         |         |               |               |                |         |         | •                                                    |
| % Change YOY                                        | 2010                | 2011           | 2012             | 2013             | 2014             | 2015             | 2016    | 2017    | 2018          | 2019          | 2020           | 2021    | 2022    |                                                      |
| Registered Litters                                  | -11.7%              | -10.6%         | -7.1%            | -5.3%            | -2.2%            | 0.4%             | 6.1%    | 6.9%    | 4.5%          | 3.0%          | 11.6%          | 12.7%   | 0.5%    | These %'s are calculated to show the change          |
| Litter Complement                                   | -10.7%              | -9.4%          | -5.7%            | -4.1%            | -1.1%            | 1.8%             | 8.6%    | 8.6%    | 4.4%          | 4.0%          | 12.5%          | 13.2%   | -0.9%   | each year from the previous year.                    |
| Registered Dogs                                     | -13.6%              | -5.2%          | -6.9%            | -3.4%            | 0.0%             | 2.0%             | 7.7%    | 7.0%    | 3.5%          | 1.3%          | 19.5%          | 13.8%   | -10.4%  | cach year from the previous year.                    |
| % Change Relative 2010                              | 2010                | 2011           | 2012             | 2013             | 2014             | 2015             | 2016    | 2017    | 2018          | 2019          | 2020           | 2021    | 2022    |                                                      |
| Ü                                                   | 0.0%                | -10.6%         | -16.9%           | -21.4%           | -23.1%           | -22.8%           | -18.1%  | -12.4%  | -8.5%         | -5.7%         | 5.3%           | 18.6%   | 19.2%   |                                                      |
| Registered Litters<br>Litter Complement             | 0.0%                | -10.6%         | -16.9%<br>-14.6% | -21.4%<br>-18.1% | -23.1%<br>-19.0% | -22.8%<br>-17.5% | -18.1%  | -12.4%  | -8.5%<br>1.6% | -5.7%<br>5.6% | 18.8%          | 34.4%   | 33.2%   | These %'s are calculated to show the change          |
| Registered Dogs                                     | 0.0%                | -9.4%<br>-5.2% | -14.6%<br>-11.7% | -18.1%           | -19.0%           | -17.5%           | -10.4%  | 0.1%    | 3.6%          | 4.9%          | 18.8%<br>25.4% | 42.7%   | 27.9%   | each year compared to 2009.                          |
| negistered bogs                                     | 0.070               | -J.Z/0         | -11.//0          | -14.770          | 14.070           | 13.1/0           | -0.470  | 0.1/0   | 3.070         | 4.370         | 23.470         | 44.770  | 21.370  |                                                      |
|                                                     | 2010                | 2011           | 2012             | 2013             | 2014             | 2015             | 2016    | 2017    | 2018          | 2019          | 2020           | 2021    | 2022    |                                                      |
| Rank by Litters Registered                          | -                   | -              | -                | -                | -                | -                | -       | -       | -             | -             | -              | -       | -       |                                                      |
| Rank by Dogs Registered                             | -                   | -              | -                | -                | -                | -                | -       | -       | -             | -             | -              | -       | -       |                                                      |