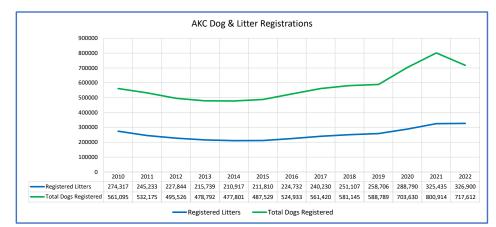

| All Breeds (AKC only)                               | 2022 (as of 3/2023) |                |                  |                  |                  |                  |         |         |               |               |                |         |         |                                                      |
|-----------------------------------------------------|---------------------|----------------|------------------|------------------|------------------|------------------|---------|---------|---------------|---------------|----------------|---------|---------|------------------------------------------------------|
|                                                     |                     |                |                  |                  |                  |                  |         |         |               |               |                |         |         |                                                      |
| Dog #'s & Dog Related Stats                         | 2010                | 2011           | 2012             | 2013             | 2014             | 2015             | 2016    | 2017    | 2018          | 2019          | 2020           | 2021    | 2022    | Notes                                                |
| AKC Dog Registrations                               | 546,474             | 517,471        | 480,675          | 465,618          | 463,524          | 473,118          | 510,542 | 545,962 | 564,218       | 571,217       | 688,481        | 781,489 | 697,923 | # Registered from AKC Litters during each year       |
| FSS Registrations                                   | 4,281               | 4,801          | 4,204            | 2,871            | 3,382            | 2,050            | 955     | 996     | 1,023         | 1,305         | 1,019          | 664     | 2,468   | # of FSS Dog Registrations each year                 |
| Conditional Registrations                           | 2,196               | 2,069          | 1,987            | 1,947            | 2,261            | 2,281            | 2,556   | 2,869   | 2,800         | 2,600         | 2,883          | 2,984   | 2,042   | # of Conditional Registrations each year             |
| Open Registrations                                  | 1,375               | 1,333          | 1,650            | 1,623            | 1,553            | 2,305            | 1,826   | 1,599   | 1,620         | 1,552         | 1,349          | 1,666   | 1,660   | # of Open Registrations each year                    |
| oreign Registrations                                | 6,769               | 6,501          | 7,010            | 6,733            | 7,081            | 7,775            | 9,054   | 9,994   | 11,484        | 12,115        | 9,898          | 14,111  | 13,519  | # of Foreign-born Registrations each year            |
| otal Dogs Registered                                | 561,095             | 532,175        | 495,526          | 478,792          | 477,801          | 487,529          | 524,933 | 561,420 | 581,145       | 588,789       | 703,630        | 800,914 | 717,612 | Total Dog Registrations each year                    |
| Inique Bitches Bred (each year)                     | 246,713             | 219,918        | 202,641          | 191,032          | 185,446          | 185,660          | 195,221 | 206,520 | 215,421       | 221,951       | 242,486        | 274,580 | 244,351 | Unique # bitches bred each year                      |
| Inique Dogs Bred (each year)                        | 162,252             | 144,255        | 130,700          | 122,413          | 117,612          | 115,854          | 118,994 | 123,847 | 128,498       | 132,137       | 141,342        | 154,815 | 140,614 | Unique # males bred each year                        |
| otal Bred (each year)                               | 408,965             | 364,173        | 333,341          | 313,445          | 303,058          | 301,514          | 314,215 | 330,367 | 343,919       | 354,088       | 383,828        | 429,395 | 384,965 | Unique # bred each year                              |
| emale:Male                                          | 1.52                | 1.52           | 1.55             | 1.56             | 1.58             | 1.60             | 1.64    | 1.67    | 1.68          | 1.68          | 1.72           | 1.77    | 1.74    | # of Females Per Male Bred                           |
| Inique Bitches in Conformation (each year)          | 71,566              | 70,195         | 68,377           | 66,200           | 64,067           | 62,362           | 60,911  | 59,827  | 59,411        | 58,468        | 40,521         | 52,283  |         | Unique # of bitches in Conformation each year        |
| Unique Dogs in Conformation (each year)             | 59,197              | 58,268         | 57,045           | 54,560           | 52,518           | 50,720           | 48,964  | 47,721  | 46,954        | 46,243        | 32,520         | 40,274  | 35,899  | Unique # of males in Conformation each year          |
| otal Uniques in Conformation (each year)            | 130,763             | 128,463        | 125,422          | 120,760          | 116,585          | 113,082          | 109,875 | 107,548 | 106,365       | 104,711       | 73,041         | 92,557  | 83,561  | Unique # in Conformation each year                   |
| Change Conformation                                 | -4.1%               | -1.8%          | -2.4%            | -3.7%            | -3.5%            | -3.0%            | -2.8%   | -2.1%   | -1.1%         | -1.6%         | -30.2%         | 26.7%   | -9.7%   | YOY % Change Conformation total dogs                 |
| Inique Bitches in Companion (each year)             | 23,869              | 24,930         | 25,478           | 25,226           | 24,911           | 24,473           | 24,238  | 23,596  | 23,439        | 23,359        | 18,460         | 20,963  | 21,041  | Unique # of bitches in Companion each year           |
| Jnique Dogs in Companion (each year)                | 22,133              | 22,851         | 23,426           | 23,264           | 23,161           | 22,582           | 22,324  | 21,581  | 21,228        | 21,295        | 16,922         | 19,110  | 18,608  | Unique # of males in Companion each year             |
| otal Uniques in Companion (each year)               | 46,002              | 47,781         | 48,904           | 48,490           | 48,072           | 47,055           | 46,562  | 45,177  | 44,667        | 44,654        | 35,382         | 40.073  | 39,649  | Unique # in Companion each year                      |
| Change Companion                                    | 3.1%                | 3.9%           | 2.4%             | -0.8%            | -0.9%            | -2.1%            | -1.0%   | -3.0%   | -1.1%         | 0.0%          | -20.8%         | 13.3%   |         | YOY % Change Companion total dogs                    |
| Jnique Bitches Placing in Performance (each year)   | 12.946              | 12,902         | 12,900           | 13.568           | 14.107           | 13,767           | 14.893  | 16,894  | 20.001        | 22,415        | 18.151         | 26.044  | 30.056  | Unique # of bitches placing in Performance each year |
| Jnique Dogs Placing in Performance (each year)      | 13.149              | 12,889         | 12,708           | 13,202           | 13,686           | 13,461           | 14,147  | 15,893  | 18,831        | 20,518        | 16,611         | 23,835  | ,       | Unique # of males placing in Performance each year   |
| otal Uniques Placing in Performance (each year)     | 26,095              | 25,791         | 25,608           | 26,770           | 27,793           | 27,228           | 29,040  | 32,787  | 38,832        | 42,933        | 34,762         | 49,879  | ,       | Unique # placing in Performance each year            |
| 6 Change Performance                                | -4.8%               | -1.2%          | -0.7%            | 4.5%             | 3.8%             | -2.0%            | 6.7%    | 12.9%   | 18.4%         | 10.6%         | -19.0%         | 43.5%   |         | YOY % Change Performance total dogs placing          |
| otal Uniques Earning a Family Dog Title (each year) | 12                  | 1              | 11               | 332              | 1,355            | 1,438            | 1,461   | 10,676  | 17,434        | 13,901        | 18,665         | 15,515  | 16 601  | Unique # earning a Family Dog title each year        |
| Change Family Dog                                   | 1100%               | -92%           | 1000%            | 2918%            | 308%             | 1,438            | 2%      | 631%    | 63%           | -20%          | 34%            | -17%    |         | YOY% Change Family Dog total titles earned           |
| Change Family Dog                                   | 1100%               | -92%           | 1000%            | 2918%            | 308%             | 070              | 270     | 031%    | 03%           | -20%          | 34%            | -1/70   | 170     | 101% Change Family Dog total titles earned           |
| otal Uniques Earning a TRP Title (each year)        | 25                  | 35             | 48               | 282              | 991              | 1,367            | 1,532   | 320     | 522           | 1,133         | 2,574          | 2,766   | 2,634   | Unique # earning a TRP title each year               |
| 6 Change Title Recognition Program (TRP)            | 92%                 | 40%            | 37%              | 488%             | 251%             | 38%              | 12%     | -79%    | 63%           | 117%          | 127%           | 7%      | -5%     | YOY% Change TRP total titles earned                  |
| otal Uniques in Sports/Events (each year)           | 190,648             | 189,594        | 187,174          | 182,383          | 178,311          | 173,422          | 170,734 | 169,068 | 170,221       | 170,771       | 129,308        | 159,462 |         | Unique # participating in Sports/Events each year    |
| Change in Participating in Sports/Events            | -3%                 | -1%            | -1%              | -3%              | -2%              | -3%              | -2%     | -1%     | 1%            | 0%            | -24%           | 23%     | -4%     | YOY% Change all Sports/Events total dogs             |
|                                                     |                     |                |                  |                  |                  |                  |         |         |               |               |                |         |         | •                                                    |
| % Change YOY                                        | 2010                | 2011           | 2012             | 2013             | 2014             | 2015             | 2016    | 2017    | 2018          | 2019          | 2020           | 2021    | 2022    |                                                      |
| Registered Litters                                  | -11.7%              | -10.6%         | -7.1%            | -5.3%            | -2.2%            | 0.4%             | 6.1%    | 6.9%    | 4.5%          | 3.0%          | 11.6%          | 12.7%   | 0.5%    | These %'s are calculated to show the change          |
| Litter Complement                                   | -10.7%              | -9.4%          | -5.7%            | -4.1%            | -1.1%            | 1.8%             | 8.6%    | 8.6%    | 4.4%          | 4.0%          | 12.5%          | 13.2%   | -0.9%   | each year from the previous year.                    |
| Registered Dogs                                     | -13.6%              | -5.2%          | -6.9%            | -3.4%            | 0.0%             | 2.0%             | 7.7%    | 7.0%    | 3.5%          | 1.3%          | 19.5%          | 13.8%   | -10.4%  | cach year from the previous year.                    |
| % Change Relative 2010                              | 2010                | 2011           | 2012             | 2013             | 2014             | 2015             | 2016    | 2017    | 2018          | 2019          | 2020           | 2021    | 2022    |                                                      |
| Ü                                                   | 0.0%                | -10.6%         | -16.9%           | -21.4%           | -23.1%           | -22.8%           | -18.1%  | -12.4%  | -8.5%         | -5.7%         | 5.3%           | 18.6%   | 19.2%   |                                                      |
| Registered Litters<br>Litter Complement             | 0.0%                | -10.6%         | -16.9%<br>-14.6% | -21.4%<br>-18.1% | -23.1%<br>-19.0% | -22.8%<br>-17.5% | -18.1%  | -12.4%  | -8.5%<br>1.6% | -5.7%<br>5.6% | 18.8%          | 34.4%   | 33.2%   | These %'s are calculated to show the change          |
| Registered Dogs                                     | 0.0%                | -9.4%<br>-5.2% | -14.6%<br>-11.7% | -18.1%           | -19.0%           | -17.5%           | -10.4%  | 0.1%    | 3.6%          | 4.9%          | 18.8%<br>25.4% | 42.7%   | 27.9%   | each year compared to 2009.                          |
| negistered bogs                                     | 0.070               | -J.Z/0         | -11.//0          | -14.770          | 14.070           | 13.1/0           | -0.470  | 0.1/0   | 3.070         | 4.370         | 23.470         | 44.770  | 21.370  |                                                      |
|                                                     | 2010                | 2011           | 2012             | 2013             | 2014             | 2015             | 2016    | 2017    | 2018          | 2019          | 2020           | 2021    | 2022    |                                                      |
| Rank by Litters Registered                          | -                   | -              | -                | -                | -                | -                | -       | -       | -             | -             | -              | -       | -       |                                                      |
| Rank by Dogs Registered                             | -                   | -              | -                | -                | -                | -                | -       | -       | -             | -             | -              | -       | -       |                                                      |